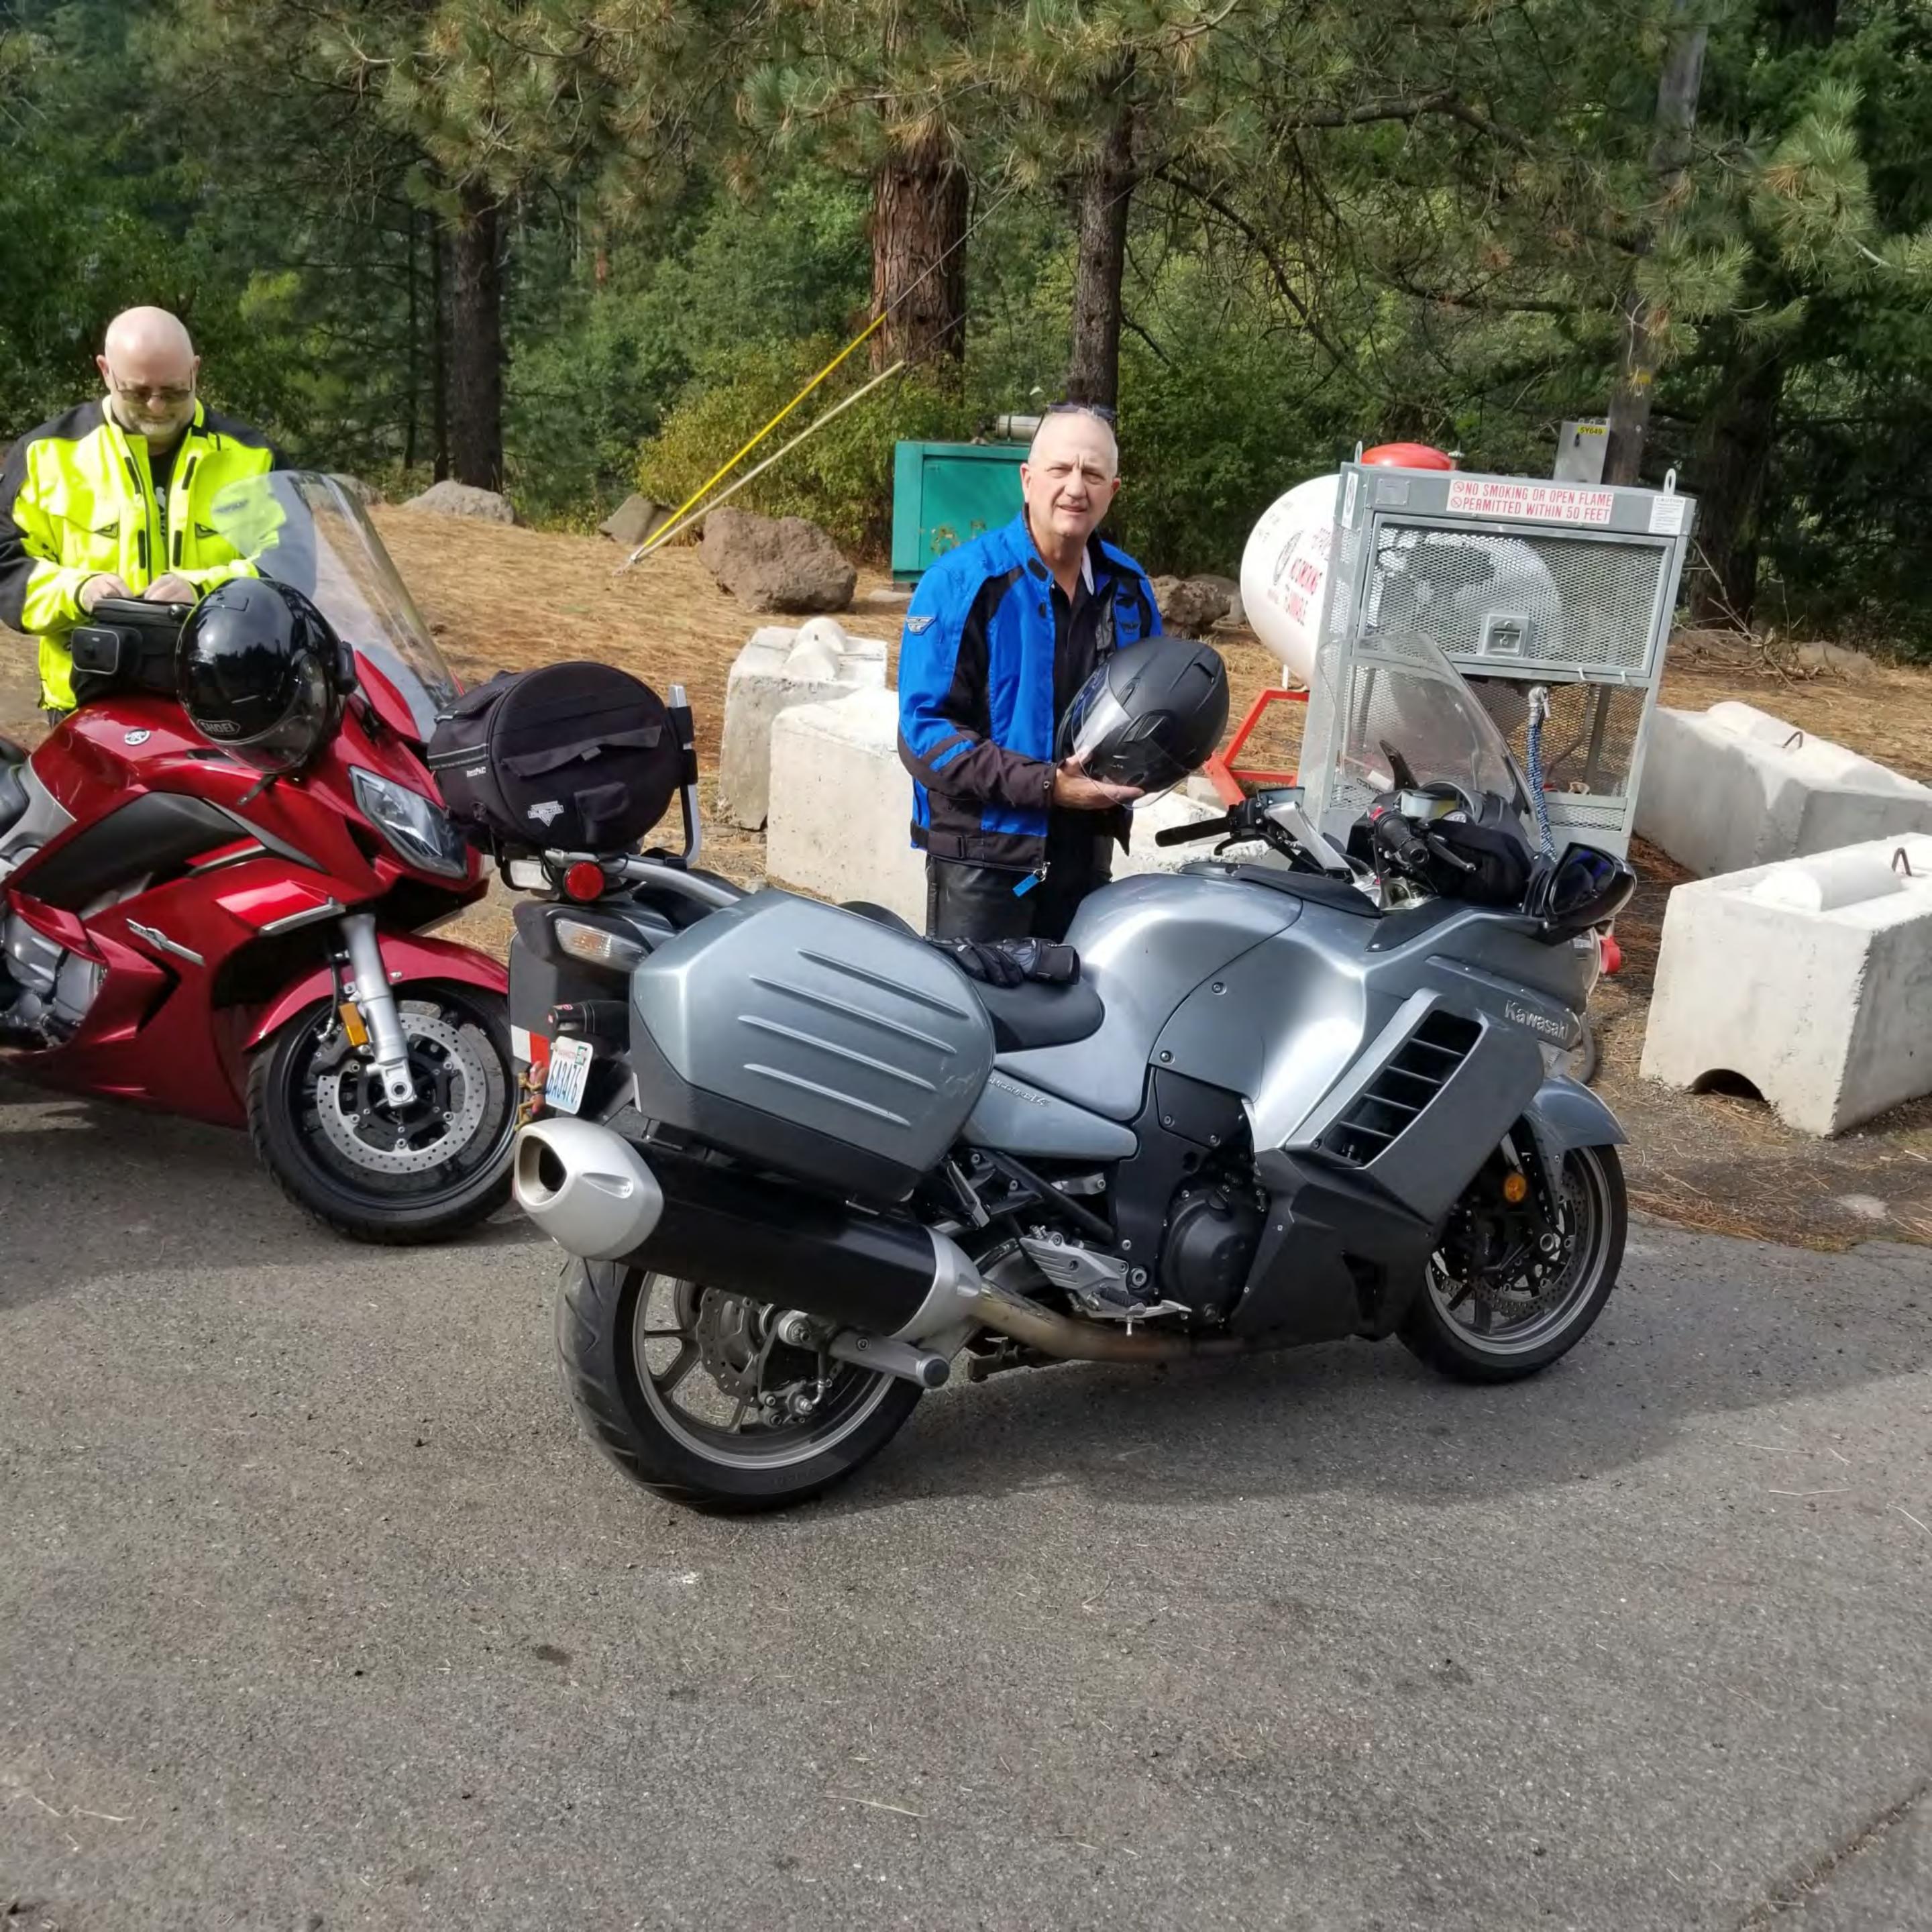

## \*\*MOTORCYCLES AND RIDERS\*

2014 YAMAHA FJR1300 (BILL) HONDA VFR INTERCEPTER (BRIAN) 2008 KAWASAKI CONCOURSE (GREG) VINTAGE 1979 XS750 SPECIAL (KIM)

## MEMORABLES THROUGHOUT THE TRIP:

- KIM FORGOT CPAP MASK/HOSE NEXT MORNING-SPOKANE, BOUGHT ITEMS
- 2) COLD FINGERS AND TOES
- PENDELTON JACKPOT LUCKY BRIAN!!!
- 4) BRA TREE: ALSO SEEN SHOE TREE (BOTH IN OREGON)
- 5) XS750 0-70MPH NORMAL -- ABOVE 70 (HIGH RPM) SOUNDS LIKE A TRACTOR OBVIOUS EXHAUST LEAK -- NEW PIPES ON ORDER \*\*LOL's\*\*
- 6) GREG PURCHASES FULL FACE HELMET. SHIPS MODULAR HELMET HOME
- 7) RAIN/SLEET BETWEEN BEND AND RENO
- 8) DEALING WITH EXCESSIVE SIDE WINDS
- --BRIAN HAVING TO KEEP HIS TANK BAG FROM BLOWING OFF HIS BIKE--
- 9) RENO--VIRTUAL GOLF, BUS RIDE TO DOWNTOWN, VISTED THE CAR MUSEUM
- 10) HIGH SPEEDS BETWEEN VALLEY FALLS AND BEND
- 11) ALMOST RUNNING OUT OF GAS -- CLOSE CALL IN CALIFORNIA BACK ROADS
- 12) HUGE CHINESE DINNER IN BEND FOR BRIAN AND GREG
- 13) ADDED QUART OF OIL IN 750 SPECIAL (BEND)
- 14) EATING AT THE WAFFLE HOUSE IN YAKIMA
- 15) STOPPING AT WHISTLING JACKS -- FOREST FIRES SURROUNDING 410