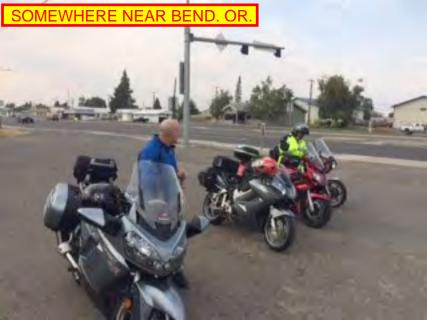

#### CHANGED ALTERED ROUTE TO:

DAY 1) MONROE TO SPOKANE

DAY 2) SPOKANE TO PENDELTON

DAY 3) PENDELTON TO BEND--SPOTTY RAIN, SIDE WINDS, SLEET

DAY 4) BEND TO RENO -- SPOTTY RAIN. SLEET. EXCESSIVE SIDE WIND DAY 5) RENO