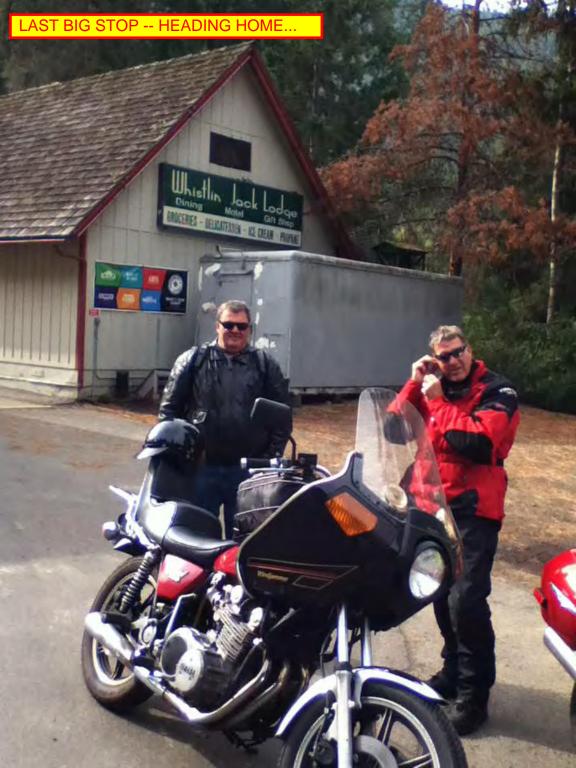

## MEMORABLES THROUGHOUT THE TRIP:

- KIM FORGOT CPAP MASK/HOSE NEXT MORNING-SPOKANE, BOUGHT ITEMS
- 2) COLD FINGERS AND TOES
- PENDELTON JACKPOT LUCKY BRIAN!!!
- 4) BRA TREE: ALSO SEEN SHOE TREE (BOTH IN OREGON)
- 5) XS750 0-70MPH NORMAL -- ABOVE 70 (HIGH RPM) SOUNDS LIKE A TRACTOR OBVIOUS EXHAUST LEAK -- NEW PIPES ON ORDER \*\*LOL's\*\*
- 6) GREG PURCHASES FULL FACE HELMET. SHIPS MODULAR HELMET HOME
- 7) RAIN/SLEET BETWEEN BEND AND RENO
- 8) DEALING WITH EXCESSIVE SIDE WINDS
- --BRIAN HAVING TO KEEP HIS TANK BAG FROM BLOWING OFF HIS BIKE--
- 9) RENO--VIRTUAL GOLF, BUS RIDE TO DOWNTOWN, VISTED THE CAR MUSEUM
- 10) HIGH SPEEDS BETWEEN VALLEY FALLS AND BEND
- 11) ALMOST RUNNING OUT OF GAS -- CLOSE CALL IN CALIFORNIA BACK ROADS
- 12) HUGE CHINESE DINNER IN BEND FOR BRIAN AND GREG
- 13) ADDED QUART OF OIL IN 750 SPECIAL (BEND)
- 14) EATING AT THE WAFFLE HOUSE IN YAKIMA
- 15) STOPPING AT WHISTLING JACKS -- FOREST FIRES SURROUNDING 410