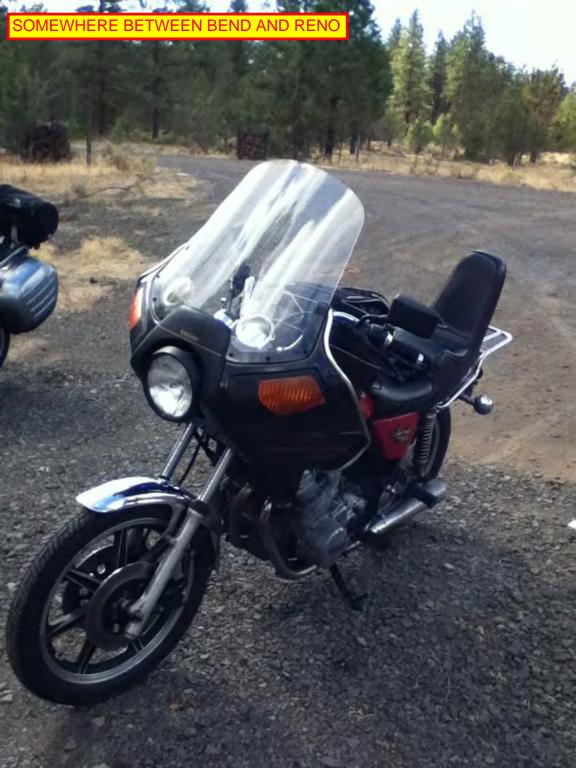

#### CHANGED ALTERED ROUTE TO:

DAY 1) MONROE TO SPOKANE

DAY 2) SPOKANE TO PENDELTON

DAY 3) PENDELTON TO BEND--SPOTTY RAIN, SIDE WINDS, SLEET

DAY 4) BEND TO RENO -- SPOTTY RAIN. SLEET. EXCESSIVE SIDE WIND DAY 5) RENO

## MEMORABLES THROUGHOUT THE TRIP:

- KIM FORGOT CPAP MASK/HOSE NEXT MORNING-SPOKANE, BOUGHT ITEMS
- 2) COLD FINGERS AND TOES
- PENDELTON JACKPOT LUCKY BRIAN!!!
- 4) BRA TREE: ALSO SEEN SHOE TREE (BOTH IN OREGON)
- 5) XS750 0-70MPH NORMAL -- ABOVE 70 (HIGH RPM) SOUNDS LIKE A TRACTOR OBVIOUS EXHAUST LEAK -- NEW PIPES ON ORDER \*\*LOL's\*\*
- 6) GREG PURCHASES FULL FACE HELMET. SHIPS MODULAR HELMET HOME
- 7) RAIN/SLEET BETWEEN BEND AND RENO
- 8) DEALING WITH EXCESSIVE SIDE WINDS
- --BRIAN HAVING TO KEEP HIS TANK BAG FROM BLOWING OFF HIS BIKE--
- 9) RENO--VIRTUAL GOLF, BUS RIDE TO DOWNTOWN, VISTED THE CAR MUSEUM
- 10) HIGH SPEEDS BETWEEN VALLEY FALLS AND BEND
- 11) ALMOST RUNNING OUT OF GAS -- CLOSE CALL IN CALIFORNIA BACK ROADS
- 12) HUGE CHINESE DINNER IN BEND FOR BRIAN AND GREG
- 13) ADDED QUART OF OIL IN 750 SPECIAL (BEND)
- 14) EATING AT THE WAFFLE HOUSE IN YAKIMA
- 15) STOPPING AT WHISTLING JACKS -- FOREST FIRES SURROUNDING 410