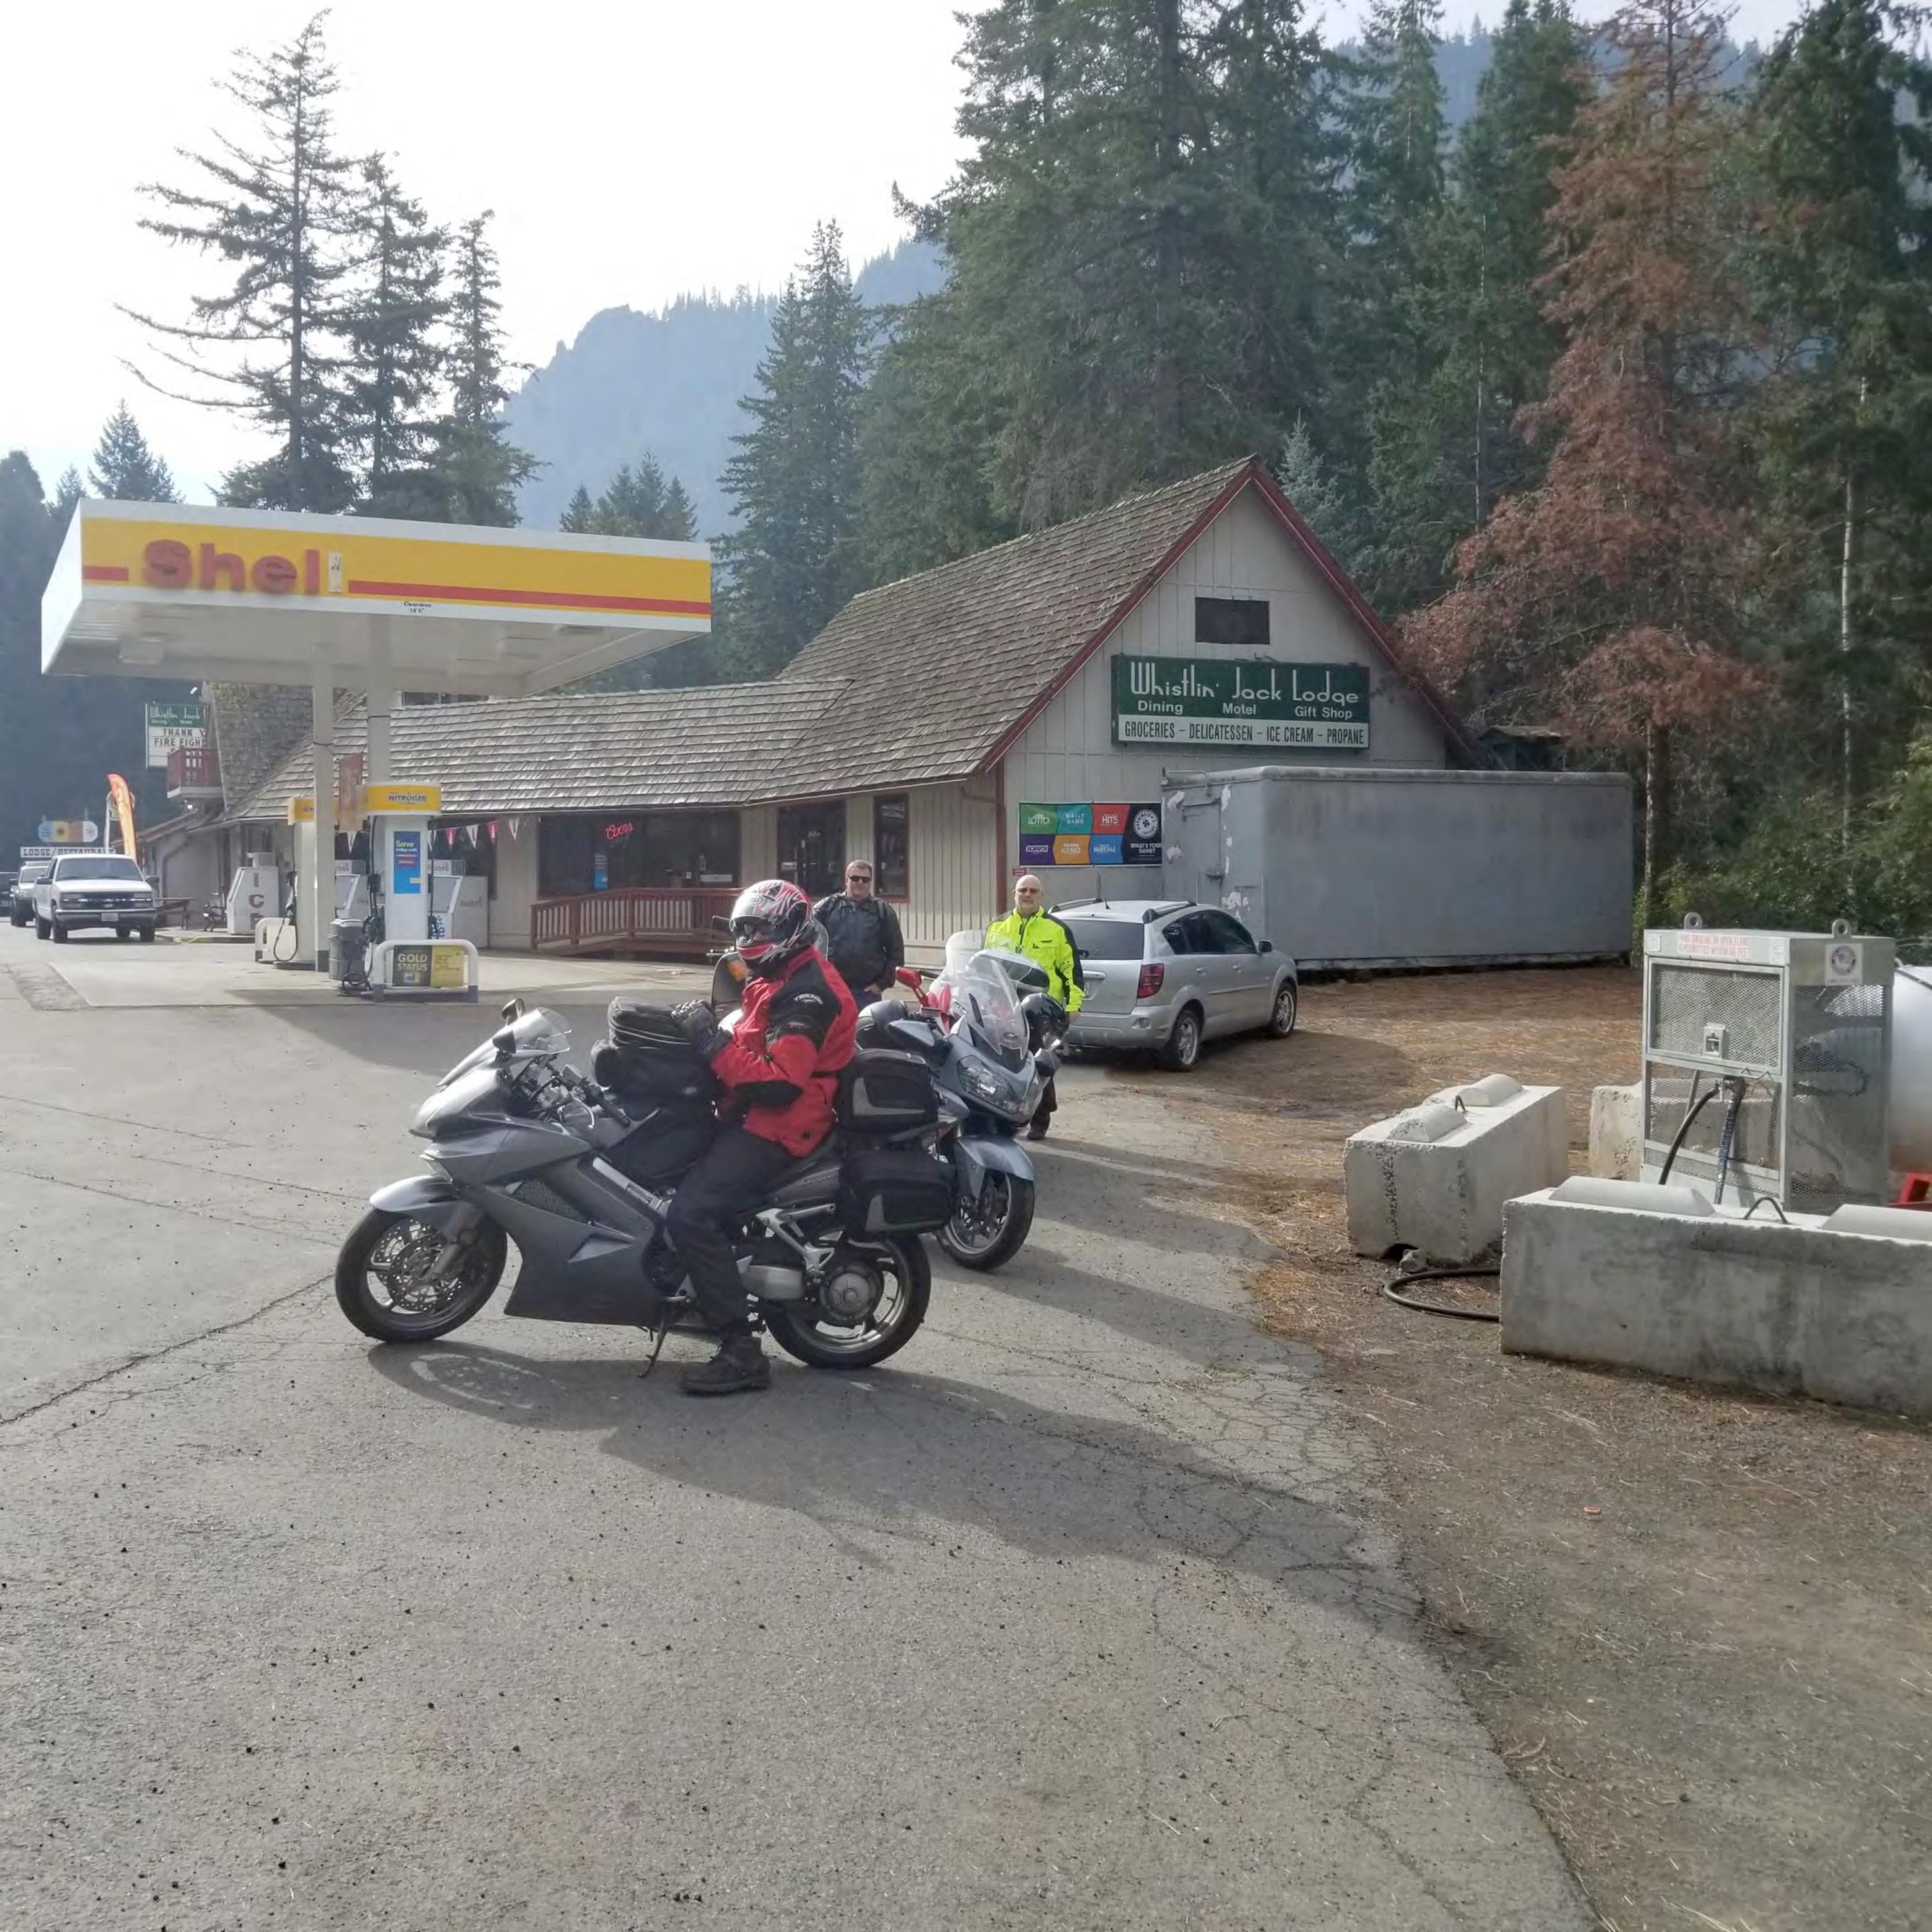

## MEMORABLES THROUGHOUT THE TRIP:

- KIM FORGOT CPAP MASK/HOSE NEXT MORNING-SPOKANE, BOUGHT ITEMS
- 2) COLD FINGERS AND TOES
- PENDELTON JACKPOT LUCKY BRIAN!!!
- 4) BRA TREE: ALSO SEEN SHOE TREE (BOTH IN OREGON)
- 5) XS750 0-70MPH NORMAL -- ABOVE 70 (HIGH RPM) SOUNDS LIKE A TRACTOR OBVIOUS EXHAUST LEAK -- NEW PIPES ON ORDER \*\*LOL's\*\*
- 6) GREG PURCHASES FULL FACE HELMET. SHIPS MODULAR HELMET HOME
- 7) RAIN/SLEET BETWEEN BEND AND RENO
- 8) DEALING WITH EXCESSIVE SIDE WINDS
- --BRIAN HAVING TO KEEP HIS TANK BAG FROM BLOWING OFF HIS BIKE--
- 9) RENO--VIRTUAL GOLF, BUS RIDE TO DOWNTOWN, VISTED THE CAR MUSEUM
- 10) HIGH SPEEDS BETWEEN VALLEY FALLS AND BEND
- 11) ALMOST RUNNING OUT OF GAS -- CLOSE CALL IN CALIFORNIA BACK ROADS
- 12) HUGE CHINESE DINNER IN BEND FOR BRIAN AND GREG
- 13) ADDED QUART OF OIL IN 750 SPECIAL (BEND)
- 14) EATING AT THE WAFFLE HOUSE IN YAKIMA
- 15) STOPPING AT WHISTLING JACKS -- FOREST FIRES SURROUNDING 410