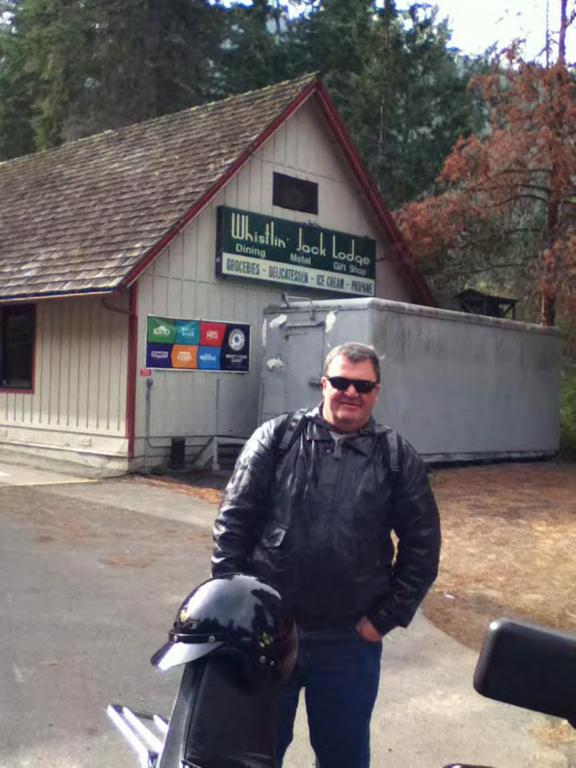

## MEMORABLES THROUGHOUT THE TRIP:

- KIM FORGOT CPAP MASK/HOSE NEXT MORNING-SPOKANE, BOUGHT ITEMS
- 2) COLD FINGERS AND TOES
- PENDELTON JACKPOT LUCKY BRIAN!!!
- 4) BRA TREE: ALSO SEEN SHOE TREE (BOTH IN OREGON)
- 5) XS750 0-70MPH NORMAL -- ABOVE 70 (HIGH RPM) SOUNDS LIKE A TRACTOR OBVIOUS EXHAUST LEAK -- NEW PIPES ON ORDER \*\*LOL's\*\*
- 6) GREG PURCHASES FULL FACE HELMET. SHIPS MODULAR HELMET HOME
- 7) RAIN/SLEET BETWEEN BEND AND RENO
- 8) DEALING WITH EXCESSIVE SIDE WINDS
- --BRIAN HAVING TO KEEP HIS TANK BAG FROM BLOWING OFF HIS BIKE--
- 9) RENO--VIRTUAL GOLF, BUS RIDE TO DOWNTOWN, VISTED THE CAR MUSEUM
- 10) HIGH SPEEDS BETWEEN VALLEY FALLS AND BEND
- 11) ALMOST RUNNING OUT OF GAS -- CLOSE CALL IN CALIFORNIA BACK ROADS
- 12) HUGE CHINESE DINNER IN BEND FOR BRIAN AND GREG
- 13) ADDED QUART OF OIL IN 750 SPECIAL (BEND)
- 14) EATING AT THE WAFFLE HOUSE IN YAKIMA
- 15) STOPPING AT WHISTLING JACKS -- FOREST FIRES SURROUNDING 410