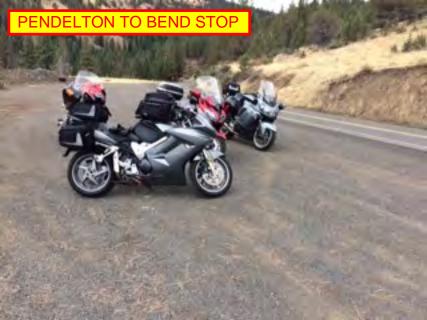

#### CHANGED ALTERED ROUTE TO:

DAY 1) MONROE TO SPOKANE

DAY 2) SPOKANE TO PENDELTON

DAY 3) PENDELTON TO BEND--SPOTTY RAIN, SIDE WINDS, SLEET

DAY 4) BEND TO RENO -- SPOTTY RAIN. SLEET. EXCESSIVE SIDE WIND DAY 5) RENO