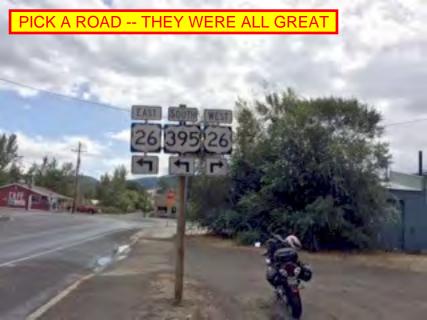

# OUR ORIGINAL ROUTE WAS DRASTICALLY CHANGED-DUE TO EXTREME WEATHER CONDITIONS.

#### CHANGED ALTERED ROUTE TO:

DAY 1) MONROE TO SPOKANE

DAY 2) SPOKANE TO PENDELTON

DAY 3) PENDELTON TO BEND--SPOTTY RAIN, SIDE WINDS, SLEET

DAY 4) BEND TO RENO -- SPOTTY RAIN. SLEET. EXCESSIVE SIDE WIND DAY 5) RENO