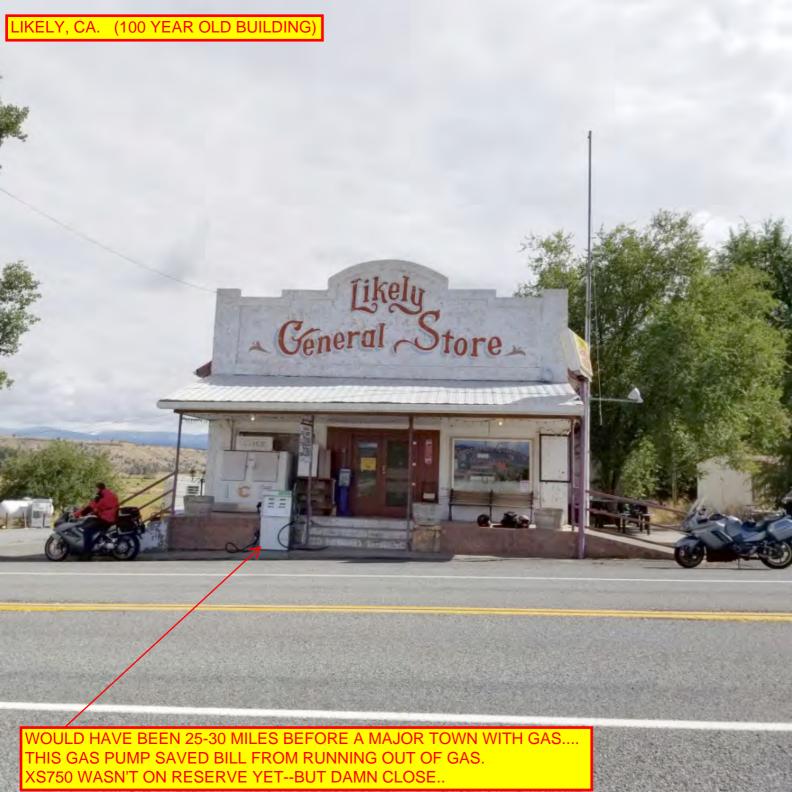

## MEMORABLES THROUGHOUT THE TRIP:

- KIM FORGOT CPAP MASK/HOSE NEXT MORNING-SPOKANE, BOUGHT ITEMS
- 2) COLD FINGERS AND TOES
- PENDELTON JACKPOT LUCKY BRIAN!!!
- 4) BRA TREE: ALSO SEEN SHOE TREE (BOTH IN OREGON)
- 5) XS750 0-70MPH NORMAL -- ABOVE 70 (HIGH RPM) SOUNDS LIKE A TRACTOR OBVIOUS EXHAUST LEAK -- NEW PIPES ON ORDER \*\*LOL's\*\*
- 6) GREG PURCHASES FULL FACE HELMET. SHIPS MODULAR HELMET HOME
- 7) RAIN/SLEET BETWEEN BEND AND RENO
- 8) DEALING WITH EXCESSIVE SIDE WINDS
- --BRIAN HAVING TO KEEP HIS TANK BAG FROM BLOWING OFF HIS BIKE--
- 9) RENO--VIRTUAL GOLF, BUS RIDE TO DOWNTOWN, VISTED THE CAR MUSEUM
- 10) HIGH SPEEDS BETWEEN VALLEY FALLS AND BEND
- 11) ALMOST RUNNING OUT OF GAS -- CLOSE CALL IN CALIFORNIA BACK ROADS
- 12) HUGE CHINESE DINNER IN BEND FOR BRIAN AND GREG
- 13) ADDED QUART OF OIL IN 750 SPECIAL (BEND)
- 14) EATING AT THE WAFFLE HOUSE IN YAKIMA
- 15) STOPPING AT WHISTLING JACKS -- FOREST FIRES SURROUNDING 410