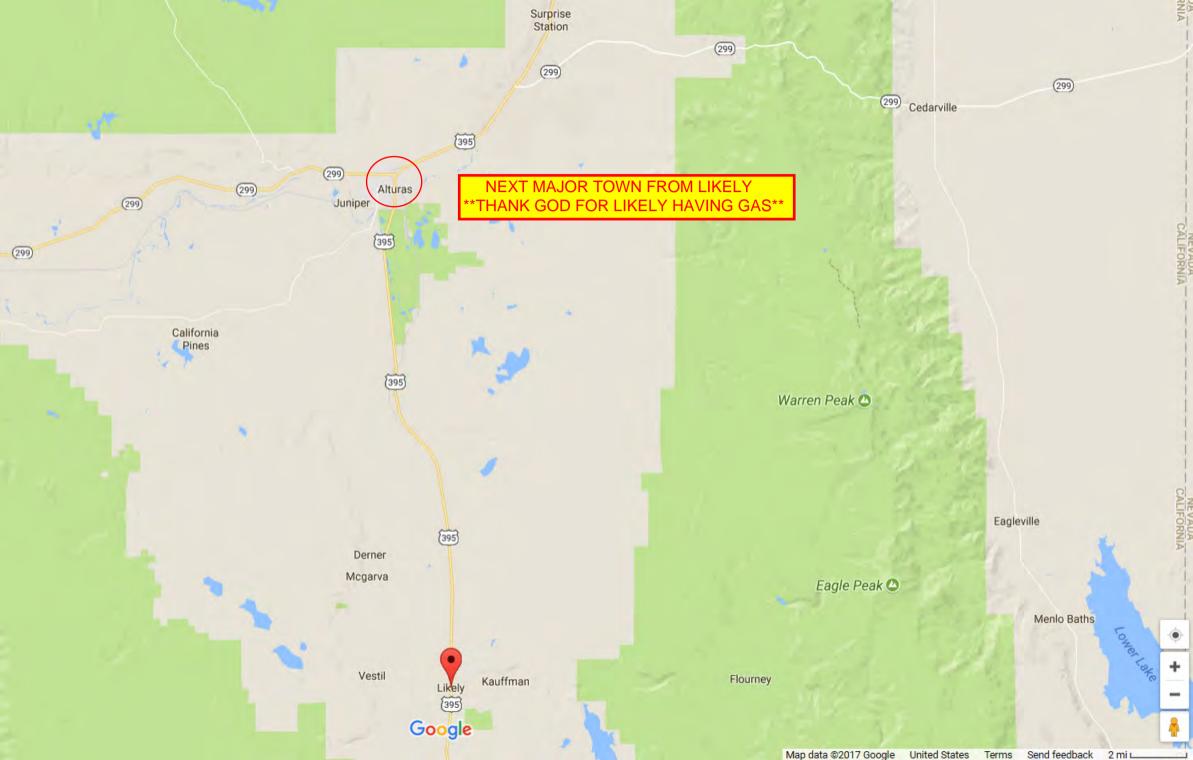

## MEMORABLES THROUGHOUT THE TRIP:

- KIM FORGOT CPAP MASK/HOSE NEXT MORNING-SPOKANE, BOUGHT ITEMS
- 2) COLD FINGERS AND TOES
- PENDELTON JACKPOT LUCKY BRIAN!!!
- 4) BRA TREE: ALSO SEEN SHOE TREE (BOTH IN OREGON)
- 5) XS750 0-70MPH NORMAL -- ABOVE 70 (HIGH RPM) SOUNDS LIKE A TRACTOR OBVIOUS EXHAUST LEAK -- NEW PIPES ON ORDER \*\*LOL's\*\*
- 6) GREG PURCHASES FULL FACE HELMET. SHIPS MODULAR HELMET HOME
- 7) RAIN/SLEET BETWEEN BEND AND RENO
- 8) DEALING WITH EXCESSIVE SIDE WINDS
- --BRIAN HAVING TO KEEP HIS TANK BAG FROM BLOWING OFF HIS BIKE--
- 9) RENO--VIRTUAL GOLF, BUS RIDE TO DOWNTOWN, VISTED THE CAR MUSEUM
- 10) HIGH SPEEDS BETWEEN VALLEY FALLS AND BEND
- 11) ALMOST RUNNING OUT OF GAS -- CLOSE CALL IN CALIFORNIA BACK ROADS
- 12) HUGE CHINESE DINNER IN BEND FOR BRIAN AND GREG
- 13) ADDED QUART OF OIL IN 750 SPECIAL (BEND)
- 14) EATING AT THE WAFFLE HOUSE IN YAKIMA
- 15) STOPPING AT WHISTLING JACKS -- FOREST FIRES SURROUNDING 410