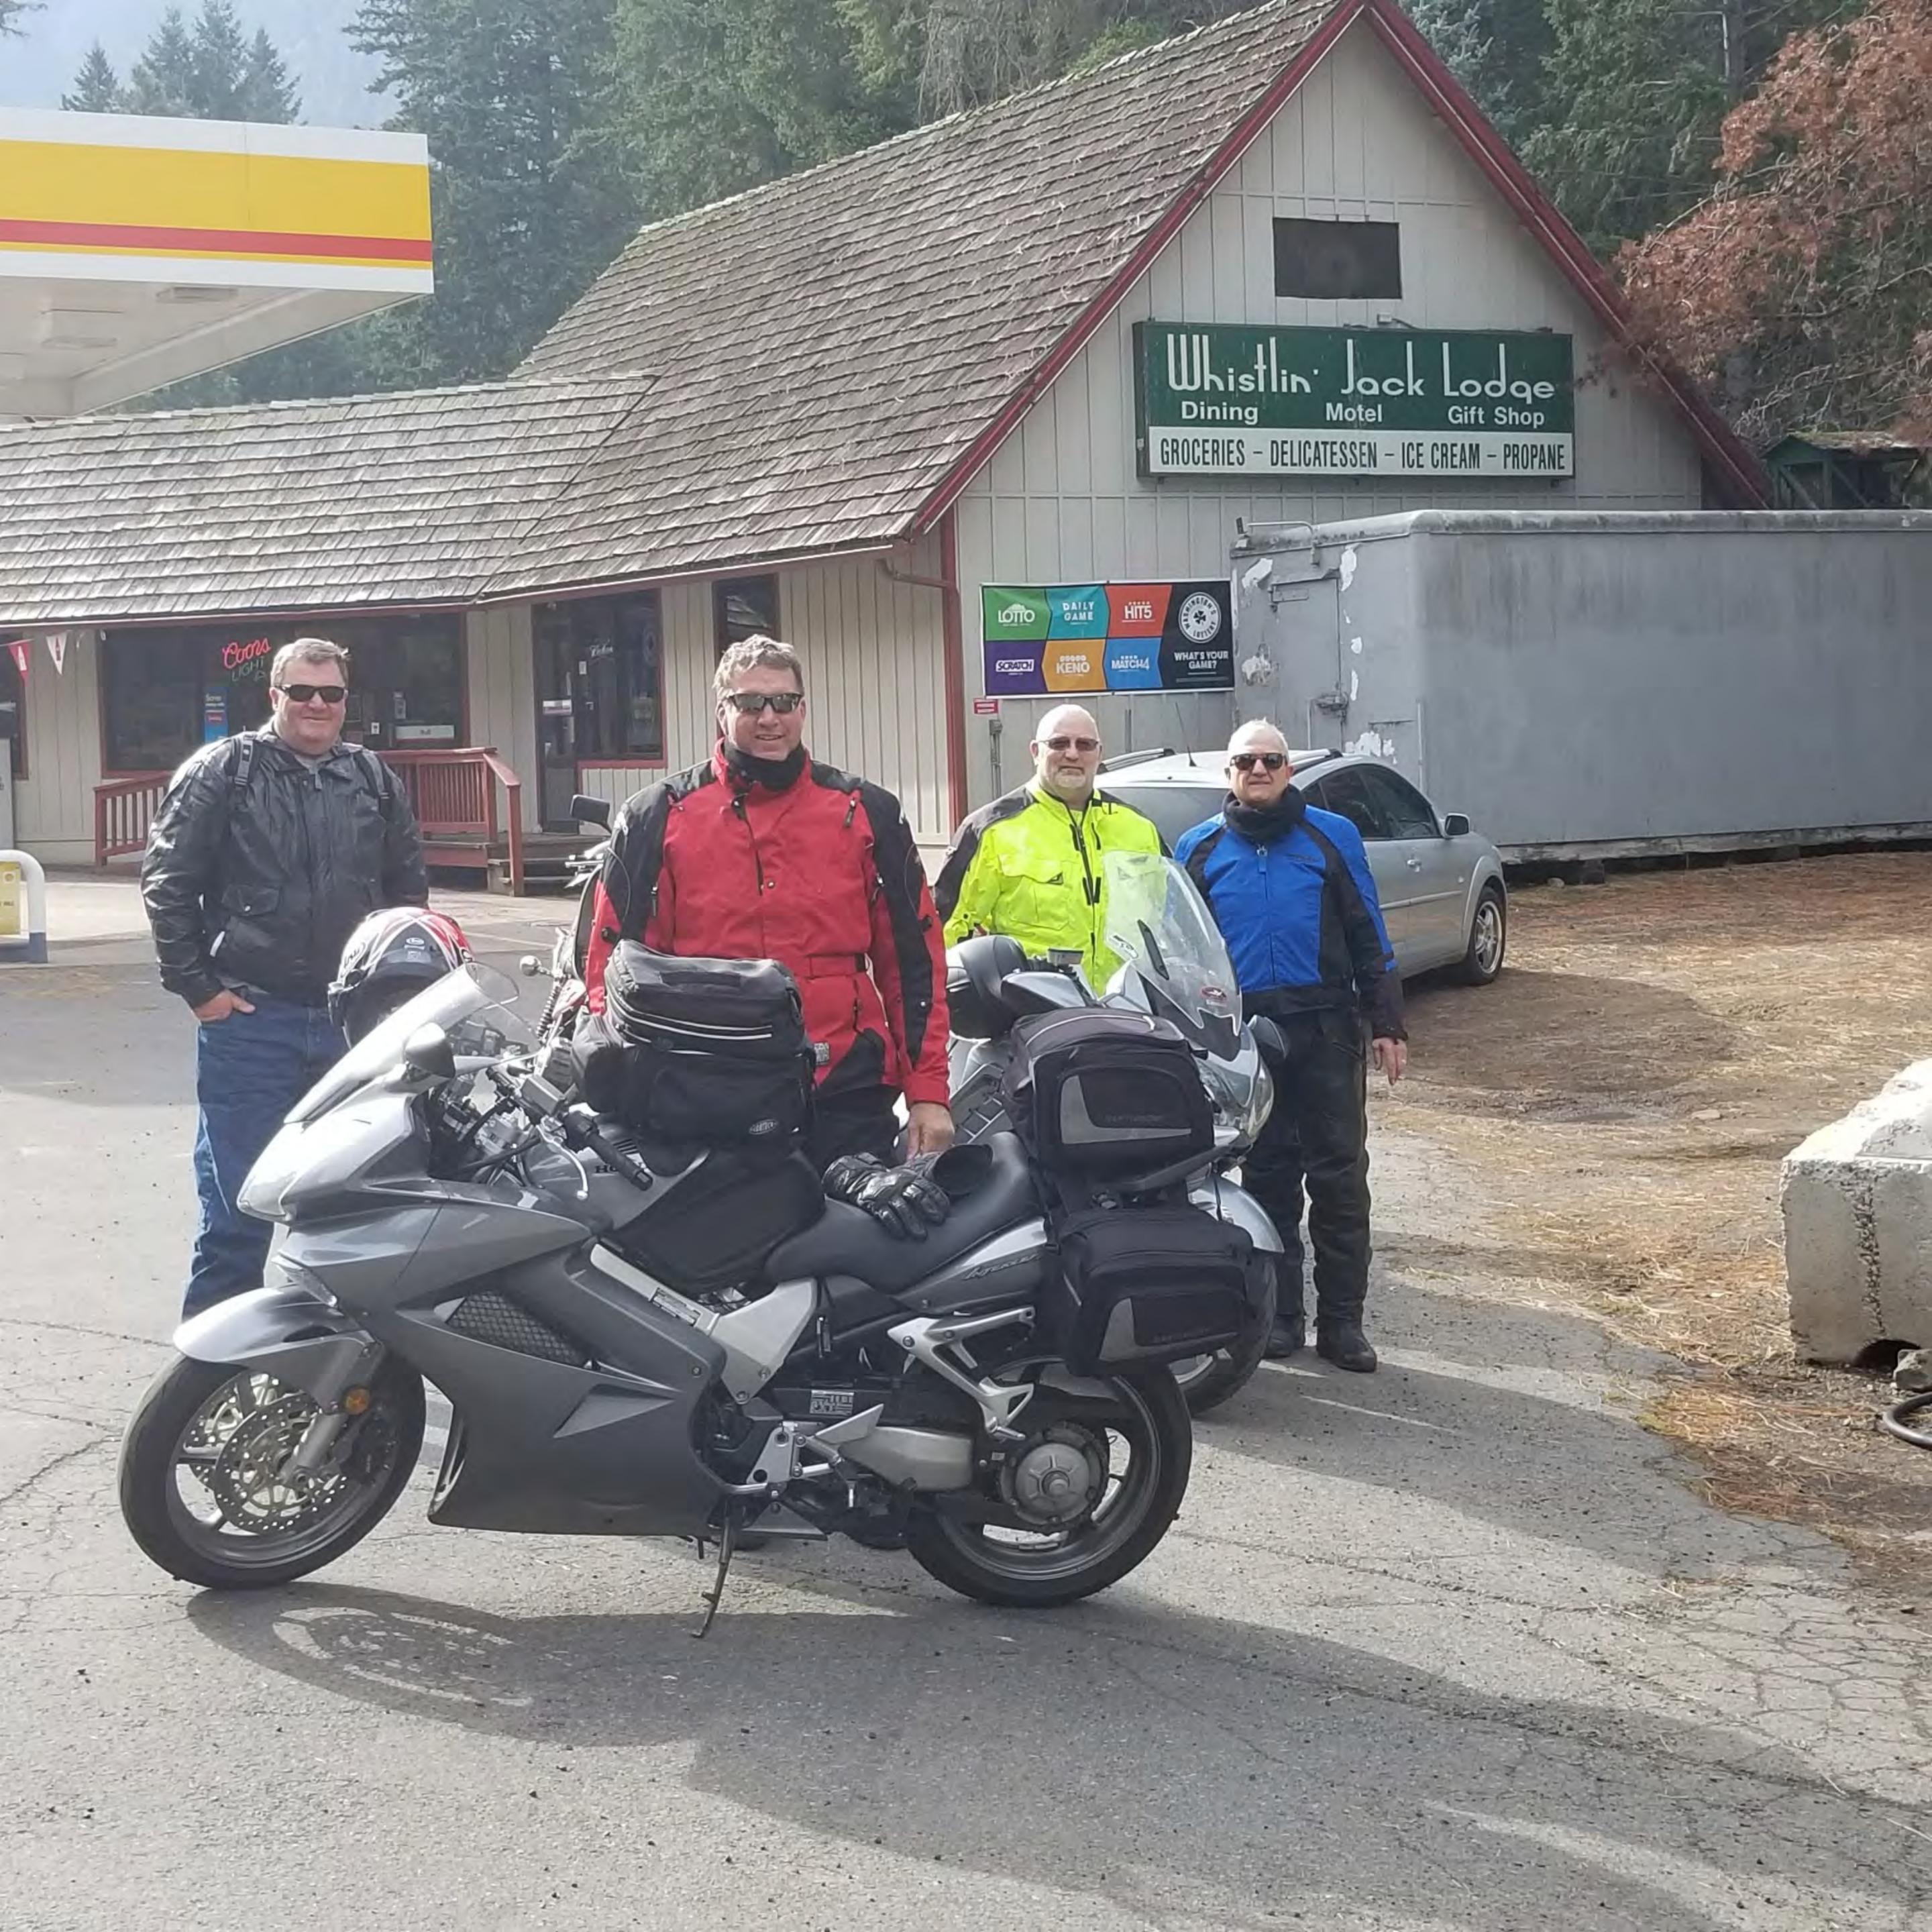

## \*\*MOTORCYCLES AND RIDERS\*

2014 YAMAHA FJR1300 (BILL) HONDA VFR INTERCEPTER (BRIAN) 2008 KAWASAKI CONCOURSE (GREG) VINTAGE 1979 XS750 SPECIAL (KIM)

## MEMORABLES THROUGHOUT THE TRIP:

- KIM FORGOT CPAP MASK/HOSE NEXT MORNING-SPOKANE, BOUGHT ITEMS
- 2) COLD FINGERS AND TOES
- PENDELTON JACKPOT LUCKY BRIAN!!!
- 4) BRA TREE: ALSO SEEN SHOE TREE (BOTH IN OREGON)
- 5) XS750 0-70MPH NORMAL -- ABOVE 70 (HIGH RPM) SOUNDS LIKE A TRACTOR OBVIOUS EXHAUST LEAK -- NEW PIPES ON ORDER \*\*LOL's\*\*
- 6) GREG PURCHASES FULL FACE HELMET. SHIPS MODULAR HELMET HOME
- 7) RAIN/SLEET BETWEEN BEND AND RENO
- 8) DEALING WITH EXCESSIVE SIDE WINDS
- --BRIAN HAVING TO KEEP HIS TANK BAG FROM BLOWING OFF HIS BIKE--
- 9) RENO--VIRTUAL GOLF, BUS RIDE TO DOWNTOWN, VISTED THE CAR MUSEUM
- 10) HIGH SPEEDS BETWEEN VALLEY FALLS AND BEND
- 11) ALMOST RUNNING OUT OF GAS -- CLOSE CALL IN CALIFORNIA BACK ROADS
- 12) HUGE CHINESE DINNER IN BEND FOR BRIAN AND GREG
- 13) ADDED QUART OF OIL IN 750 SPECIAL (BEND)
- 14) EATING AT THE WAFFLE HOUSE IN YAKIMA
- 15) STOPPING AT WHISTLING JACKS -- FOREST FIRES SURROUNDING 410