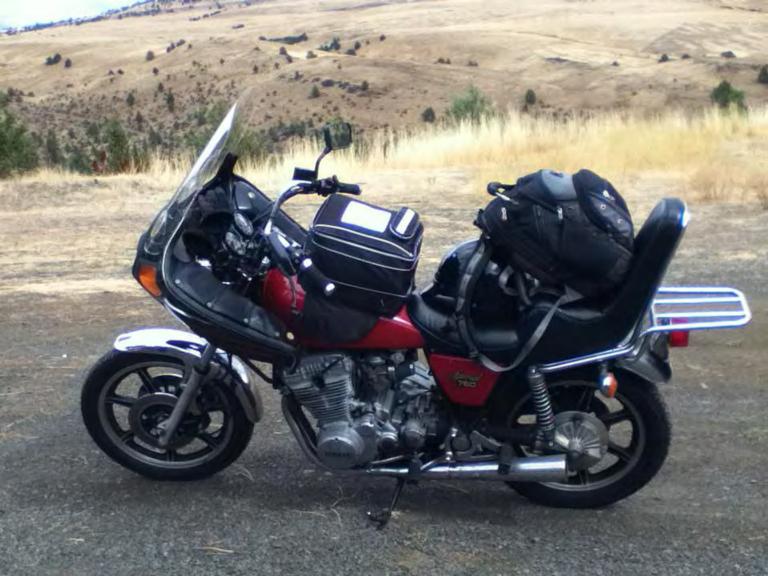

## \*\*MOTORCYCLES AND RIDERS\*

2014 YAMAHA FJR1300 (BILL) HONDA VFR INTERCEPTER (BRIAN) 2008 KAWASAKI CONCOURSE (GREG) VINTAGE 1979 XS750 SPECIAL (KIM)

## MEMORABLES THROUGHOUT THE TRIP:

- KIM FORGOT CPAP MASK/HOSE NEXT MORNING-SPOKANE, BOUGHT ITEMS
- 2) COLD FINGERS AND TOES
- PENDELTON JACKPOT LUCKY BRIAN!!!
- 4) BRA TREE: ALSO SEEN SHOE TREE (BOTH IN OREGON)
- 5) XS750 0-70MPH NORMAL -- ABOVE 70 (HIGH RPM) SOUNDS LIKE A TRACTOR OBVIOUS EXHAUST LEAK -- NEW PIPES ON ORDER \*\*LOL's\*\*
- 6) GREG PURCHASES FULL FACE HELMET. SHIPS MODULAR HELMET HOME
- 7) RAIN/SLEET BETWEEN BEND AND RENO
- 8) DEALING WITH EXCESSIVE SIDE WINDS
- --BRIAN HAVING TO KEEP HIS TANK BAG FROM BLOWING OFF HIS BIKE--
- 9) RENO--VIRTUAL GOLF, BUS RIDE TO DOWNTOWN, VISTED THE CAR MUSEUM
- 10) HIGH SPEEDS BETWEEN VALLEY FALLS AND BEND
- 11) ALMOST RUNNING OUT OF GAS -- CLOSE CALL IN CALIFORNIA BACK ROADS
- 12) HUGE CHINESE DINNER IN BEND FOR BRIAN AND GREG
- 13) ADDED QUART OF OIL IN 750 SPECIAL (BEND)
- 14) EATING AT THE WAFFLE HOUSE IN YAKIMA
- 15) STOPPING AT WHISTLING JACKS -- FOREST FIRES SURROUNDING 410