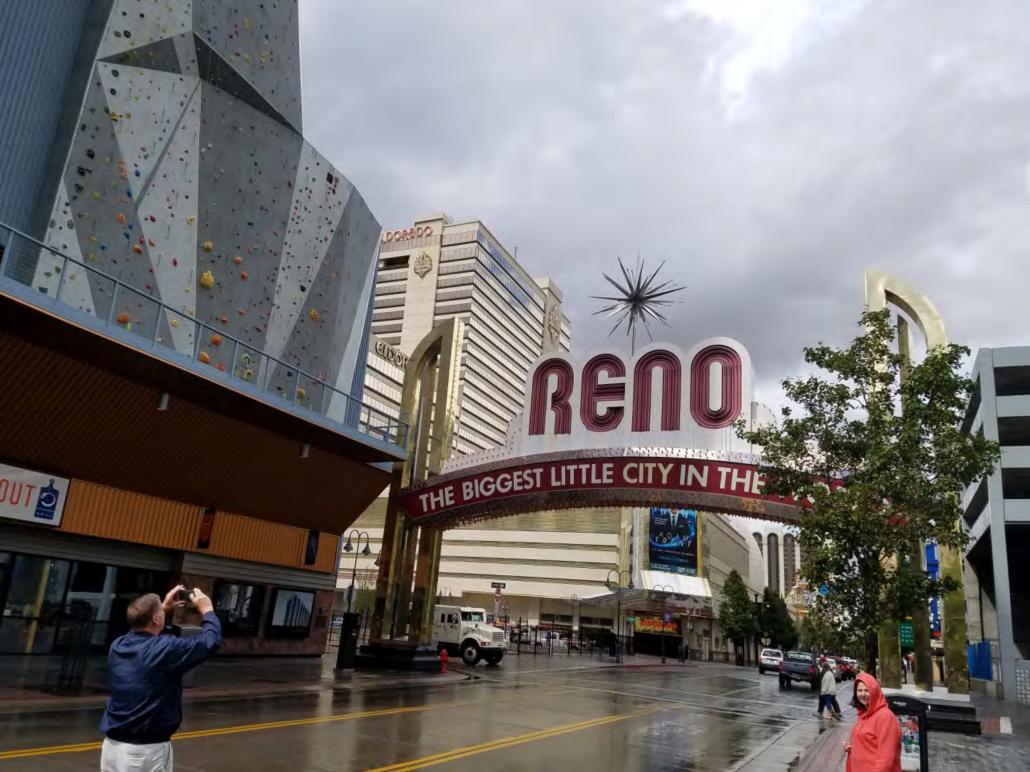

#### CHANGED ALTERED ROUTE TO:

DAY 1) MONROE TO SPOKANE

DAY 2) SPOKANE TO PENDELTON

DAY 3) PENDELTON TO BEND--SPOTTY RAIN, SIDE WINDS, SLEET

DAY 4) BEND TO RENO -- SPOTTY RAIN. SLEET. EXCESSIVE SIDE WIND DAY 5) RENO

## MEMORABLES THROUGHOUT THE TRIP:

- KIM FORGOT CPAP MASK/HOSE NEXT MORNING-SPOKANE, BOUGHT ITEMS
- 2) COLD FINGERS AND TOES
- PENDELTON JACKPOT LUCKY BRIAN!!!
- 4) BRA TREE: ALSO SEEN SHOE TREE (BOTH IN OREGON)
- 5) XS750 0-70MPH NORMAL -- ABOVE 70 (HIGH RPM) SOUNDS LIKE A TRACTOR OBVIOUS EXHAUST LEAK -- NEW PIPES ON ORDER \*\*LOL's\*\*
- 6) GREG PURCHASES FULL FACE HELMET. SHIPS MODULAR HELMET HOME
- 7) RAIN/SLEET BETWEEN BEND AND RENO
- 8) DEALING WITH EXCESSIVE SIDE WINDS
- --BRIAN HAVING TO KEEP HIS TANK BAG FROM BLOWING OFF HIS BIKE--
- 9) RENO--VIRTUAL GOLF, BUS RIDE TO DOWNTOWN, VISTED THE CAR MUSEUM
- 10) HIGH SPEEDS BETWEEN VALLEY FALLS AND BEND
- 11) ALMOST RUNNING OUT OF GAS -- CLOSE CALL IN CALIFORNIA BACK ROADS
- 12) HUGE CHINESE DINNER IN BEND FOR BRIAN AND GREG
- 13) ADDED QUART OF OIL IN 750 SPECIAL (BEND)
- 14) EATING AT THE WAFFLE HOUSE IN YAKIMA
- 15) STOPPING AT WHISTLING JACKS -- FOREST FIRES SURROUNDING 410