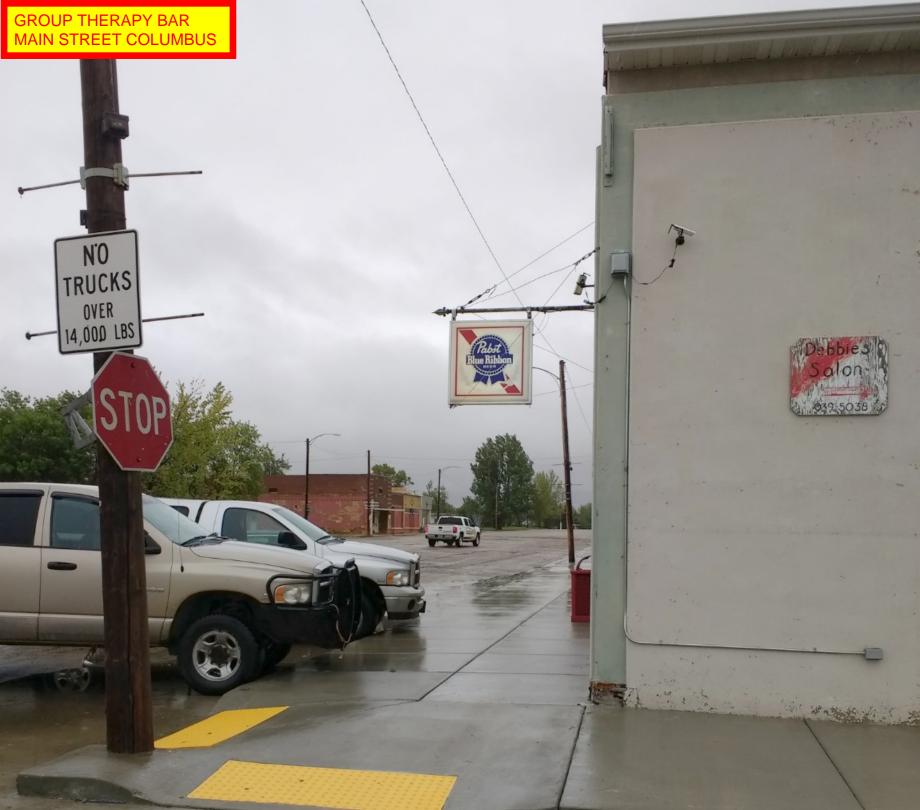

#### GROUP THERAPY BAR MAIN STREET COLUMBUS





### LEGION HALL MAIN STREET COLUMBUS

# EGION AND COMMUNITY OF STERI





#### OLD GAS STATION MAIN STREET COLUMBUS

















104

1 - 85

4.8















#### Columbus Golf Course Green Fees \$6.00 For 9 Holes

S10-00 For All Day



Colum Co Green Fees







## FEW YEARS BACK - A PRODUCING RIG!!!



Produced for about one year (approx. 67,000 bbl) and then went into SI status, and Oasis let the lease expire.

SHUT-IN FORMATION COMPLETION (SI): COMPLETED FORMATION IS NOT PRODUCING BUT IS MECHANICALLY CAPABLE OF PRODUCTION

POOF..... IT's ALL GONE!!!

# **Plugged and Abandoned**



2221

200 ....

FAMILY DISCUSSION AREA / SPORTS BAR

The LOO STIVE

e

THE GATHERING PLACE

4. 4. 4. 4. 4. 4. 4.

1





















#### BILL AND