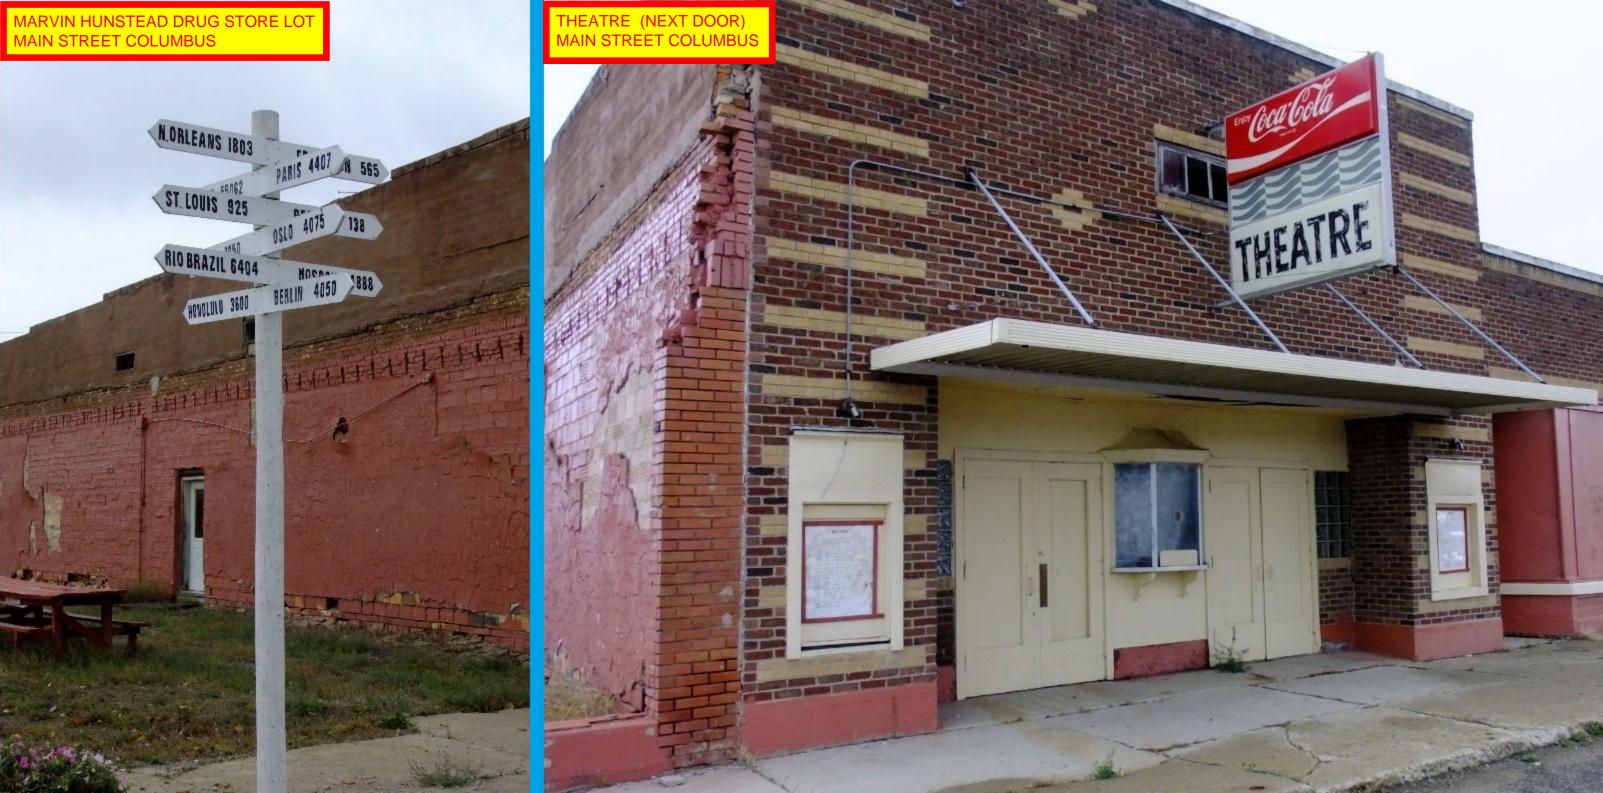

#### GROUP THERAPY BAR MAIN STREET COLUMBUS





### LEGION HALL MAIN STREET COLUMBUS

# EGION AND COMMUNITY OF STERI





#### OLD GAS STATION MAIN STREET COLUMBUS

















104

1 - 85

4.8















#### Columbus Golf Course Green Fees \$6.00 For 9 Holes

S10-00 For All Day



Colum Co Green Fees







## FEW YEARS BACK - A PRODUCING RIG!!!



Produced for about one year (approx. 67,000 bbl) and then went into SI status, and Oasis let the lease expire.

SHUT-IN FORMATION COMPLETION (SI): COMPLETED FORMATION IS NOT PRODUCING BUT IS MECHANICALLY CAPABLE OF PRODUCTION

POOF..... IT's ALL GONE!!!

# **Plugged and Abandoned**



2221

200 ....

FAMILY DISCUSSION AREA / SPORTS BAR

The LOO STIVE

e

THE GATHERING PLACE

4. 4. 4. 4. 4. 4. 4.

1





















#### BILL AND I WANT TO PERSONALLY THANK DENIS AND SHARON FOR THEIR HOSPITALITY, AND SUPER GREAT TIME WE ALL HAD TOGETHER.