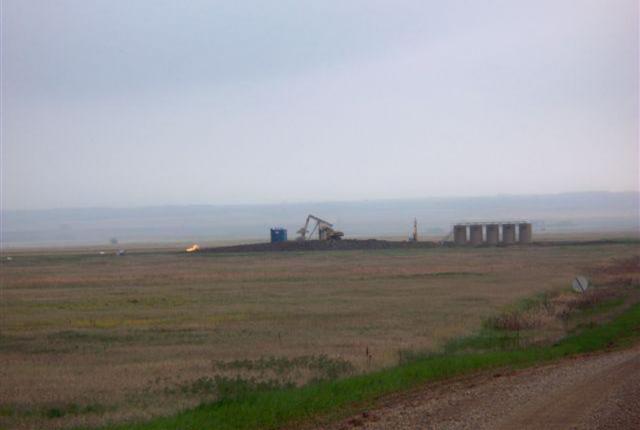

## FEW YEARS BACK - A PRODUCING RIG!!!

Produced for about one year (approx. 67,000 bbl) and then went into SI status, and Oasis let the lease expire.

SHUT-IN FORMATION COMPLETION (SI): COMPLETED FORMATION IS NOT PRODUCING BUT IS MECHANICALLY CAPABLE OF PRODUCTION

POOF..... IT's ALL GONE!!!

# **Plugged and Abandoned**

2221

200 ....

FAMILY DISCUSSION AREA / SPORTS BAR

The LOO STIVE

e

THE GATHERING PLACE

4. 4. 4. 4. 4. 4. 4.