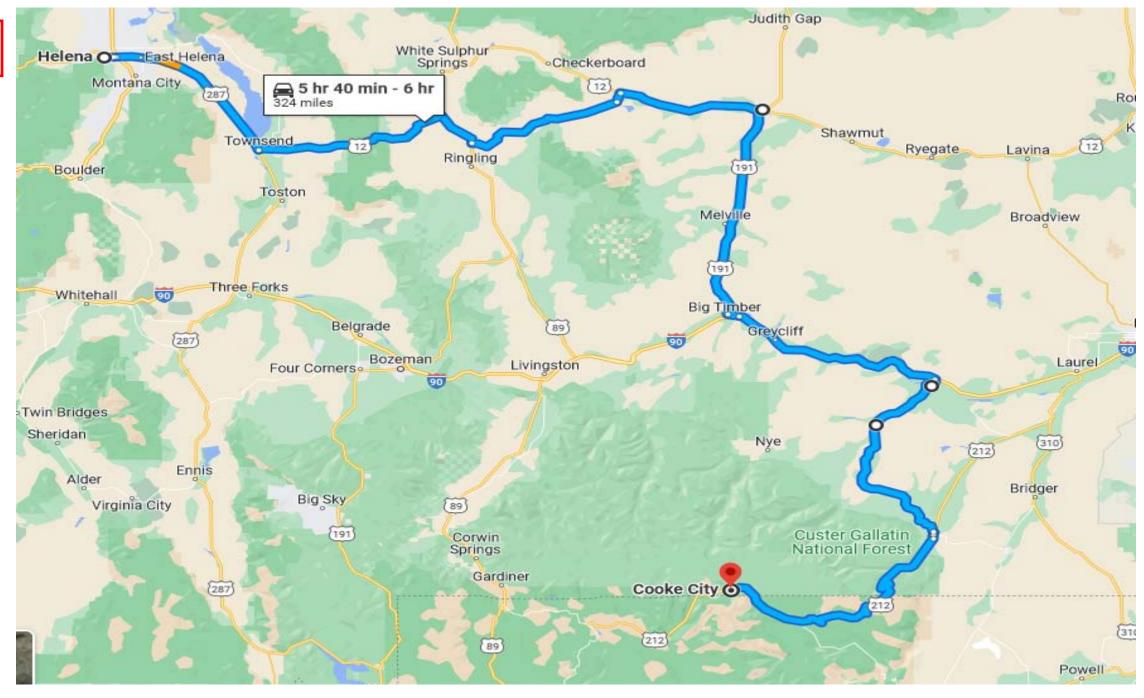

Day 1 Sunday July 17th

Day 4 Wednesday July 20th

Day 8 Sunday July 24th

| Day#  | Date      | DOTW  | Start Town  | End Town    | Miles | Time      |     | JULY 2022 |     |     |     |     |     |  |
|-------|-----------|-------|-------------|-------------|-------|-----------|-----|-----------|-----|-----|-----|-----|-----|--|
| 1     | July 17th | Sun   | Burlington  | Colville    | 293   | 5h 33min  |     |           |     |     |     |     |     |  |
| 2     | July 18th | Mon   | Colville    | Tine Road   | 254   | 4h 55min  | SUN | MON       | TUE | WED | THU | FRI | SAT |  |
| 3     | July 19th | Tues  | Tine Road   | Helena      | 328   | 7h 09min  |     |           |     |     |     | ١., | 2   |  |
| 4     | July 20th | Wed   | Helena      | Cooke City  | 324   | 5h 40min  |     |           |     |     |     |     |     |  |
| 5     | July 21st | Thurs | Cooke City  | Idaho Falls | 343   | 7h 19 min | 3   | 4         | 5   | 6   | 7   | 8   | 9   |  |
| 6     | July 22nd | Fri   | Idaho Falls | McCall      | 370   | 6h 50min  |     |           |     |     |     |     |     |  |
| 7     | July 23rd | Sat   | McCall      | Lewiston    | 260   | 7h 00min  | 10  | 11        | 12  | 13  | 14  | 15  | 16  |  |
| 8     | July 24rd | Sun   | Lewiston    | Snohomish   | 342   | 6h 30min  | 17  | 40        | 40  | 20  |     |     |     |  |
| TOTAL |           |       |             |             | 2514  | 50h 56min | 17  | 18        | 19  | 20  | 21  | 22  | 23  |  |
|       |           |       |             |             |       |           | 24  | 25        | 26  | 27  | 28  | 29  | 30  |  |
|       |           |       |             |             |       |           |     |           |     |     |     |     |     |  |
|       |           |       |             |             |       |           | 31  |           |     |     |     |     |     |  |