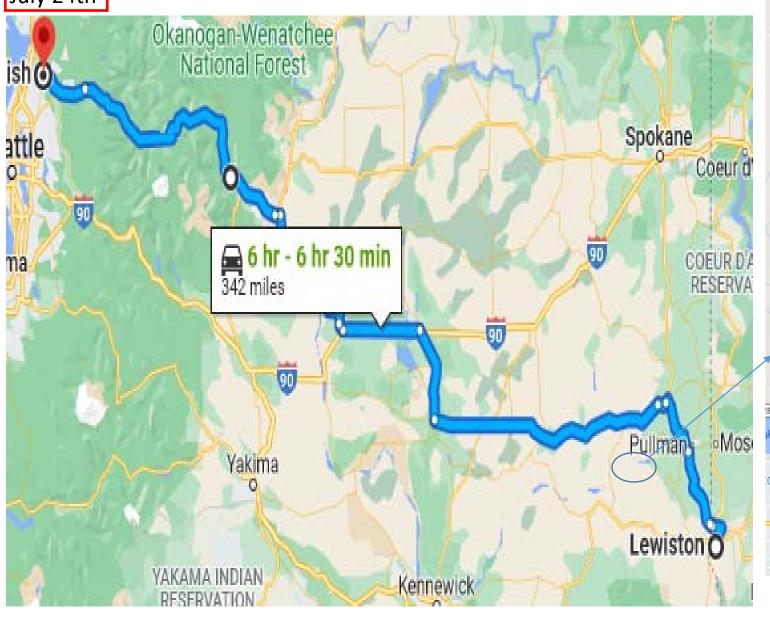

Day 1 Sunday July 17th

Day 4 Wednesday July 20th

Day 8 Sunday July 24th

| Day#  | Date      | DOTW  | Start Town  | End Town    | Miles | Time      |     | JULY 2022 |     |     |     |     |     |  |
|-------|-----------|-------|-------------|-------------|-------|-----------|-----|-----------|-----|-----|-----|-----|-----|--|
| 1     | July 17th | Sun   | Burlington  | Colville    | 293   | 5h 33min  |     |           |     |     |     |     |     |  |
| 2     | July 18th | Mon   | Colville    | Tine Road   | 254   | 4h 55min  | SUN | MON       | TUE | WED | THU | FRI | SAT |  |
| 3     | July 19th | Tues  | Tine Road   | Helena      | 328   | 7h 09min  |     |           |     |     |     | ١., | 2   |  |
| 4     | July 20th | Wed   | Helena      | Cooke City  | 324   | 5h 40min  |     |           |     |     |     |     |     |  |
| 5     | July 21st | Thurs | Cooke City  | Idaho Falls | 343   | 7h 19 min | 3   | 4         | 5   | 6   | 7   | 8   | 9   |  |
| 6     | July 22nd | Fri   | Idaho Falls | McCall      | 370   | 6h 50min  |     |           |     |     |     |     |     |  |
| 7     | July 23rd | Sat   | McCall      | Lewiston    | 260   | 7h 00min  | 10  | 11        | 12  | 13  | 14  | 15  | 16  |  |
| 8     | July 24rd | Sun   | Lewiston    | Snohomish   | 342   | 6h 30min  | 17  | 40        | 40  | 20  |     |     |     |  |
| TOTAL |           |       |             |             | 2514  | 50h 56min | 17  | 18        | 19  | 20  | 21  | 22  | 23  |  |
|       |           |       |             |             |       |           | 24  | 25        | 26  | 27  | 28  | 29  | 30  |  |
|       |           |       |             |             |       |           |     |           |     |     |     |     |     |  |
|       |           |       |             |             |       |           | 31  |           |     |     |     |     |     |  |