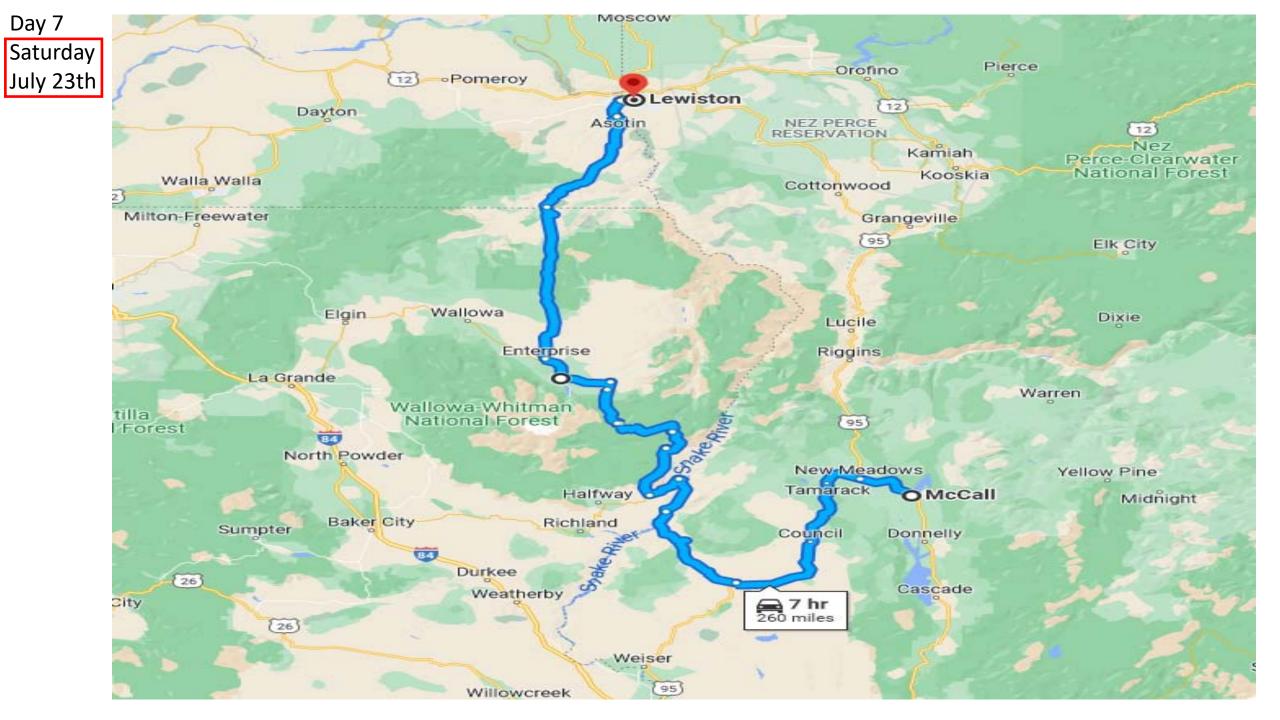

Day 1 Sunday July 17th

Day 4 Wednesday July 20th

Day 8 Sunday July 24th

| Day#  | Date      | DOTW  | Start Town  | End Town    | Miles | Time      |     | JULY 2022 |     |     |     |     |     |  |
|-------|-----------|-------|-------------|-------------|-------|-----------|-----|-----------|-----|-----|-----|-----|-----|--|
| 1     | July 17th | Sun   | Burlington  | Colville    | 293   | 5h 33min  |     |           |     |     |     |     |     |  |
| 2     | July 18th | Mon   | Colville    | Tine Road   | 254   | 4h 55min  | SUN | MON       | TUE | WED | THU | FRI | SAT |  |
| 3     | July 19th | Tues  | Tine Road   | Helena      | 328   | 7h 09min  |     |           |     |     |     | ١., | 2   |  |
| 4     | July 20th | Wed   | Helena      | Cooke City  | 324   | 5h 40min  |     |           |     |     |     |     |     |  |
| 5     | July 21st | Thurs | Cooke City  | Idaho Falls | 343   | 7h 19 min | 3   | 4         | 5   | 6   | 7   | 8   | 9   |  |
| 6     | July 22nd | Fri   | Idaho Falls | McCall      | 370   | 6h 50min  |     |           |     |     |     |     |     |  |
| 7     | July 23rd | Sat   | McCall      | Lewiston    | 260   | 7h 00min  | 10  | 11        | 12  | 13  | 14  | 15  | 16  |  |
| 8     | July 24rd | Sun   | Lewiston    | Snohomish   | 342   | 6h 30min  | 17  | 40        | 40  | 20  |     |     |     |  |
| TOTAL |           |       |             |             | 2514  | 50h 56min | 17  | 18        | 19  | 20  | 21  | 22  | 23  |  |
|       |           |       |             |             |       |           | 24  | 25        | 26  | 27  | 28  | 29  | 30  |  |
|       |           |       |             |             |       |           |     |           |     |     |     |     |     |  |
|       |           |       |             |             |       |           | 31  |           |     |     |     |     |     |  |