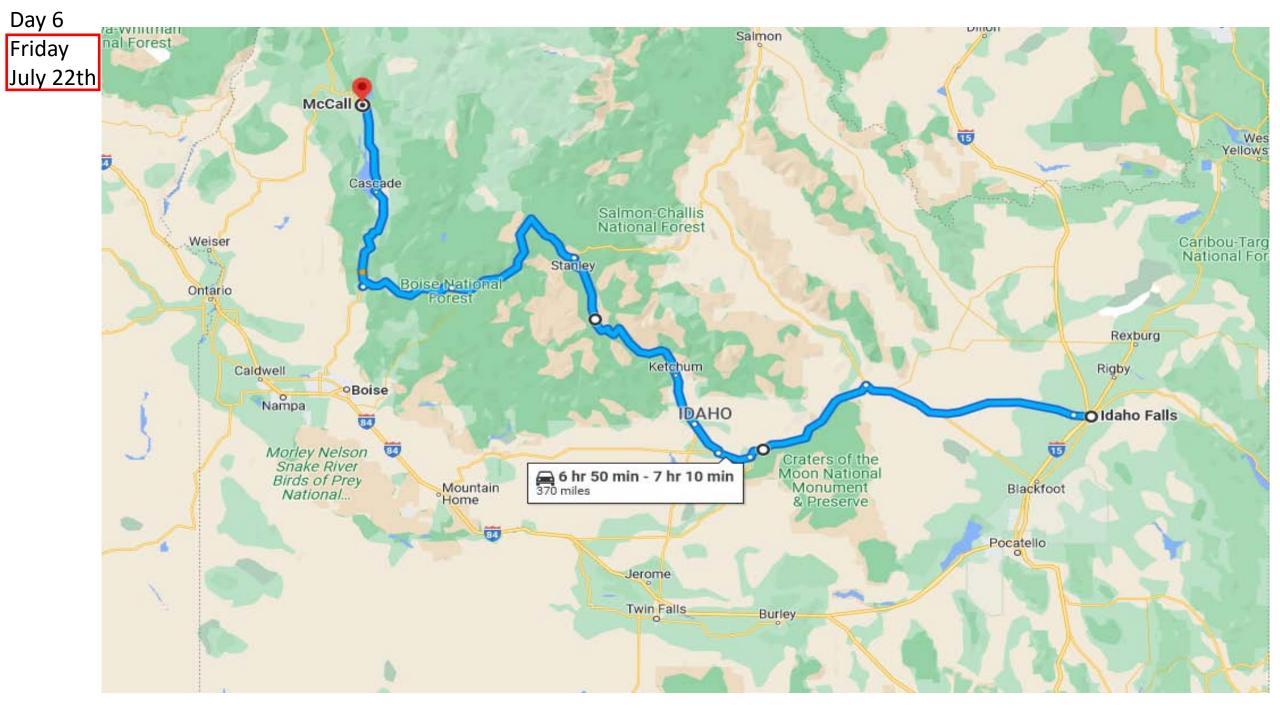

Day 1 Sunday July 17th

Day 4 Wednesday July 20th

Day 8 Sunday July 24th

| Day#  | Date      | DOTW  | Start Town  | End Town    | Miles | Time      |     | JULY 2022 |     |     |     |     |     |  |
|-------|-----------|-------|-------------|-------------|-------|-----------|-----|-----------|-----|-----|-----|-----|-----|--|
| 1     | July 17th | Sun   | Burlington  | Colville    | 293   | 5h 33min  |     |           |     |     |     |     |     |  |
| 2     | July 18th | Mon   | Colville    | Tine Road   | 254   | 4h 55min  | SUN | MON       | TUE | WED | THU | FRI | SAT |  |
| 3     | July 19th | Tues  | Tine Road   | Helena      | 328   | 7h 09min  |     |           |     |     |     | ١., | 2   |  |
| 4     | July 20th | Wed   | Helena      | Cooke City  | 324   | 5h 40min  |     |           |     |     |     |     |     |  |
| 5     | July 21st | Thurs | Cooke City  | Idaho Falls | 343   | 7h 19 min | 3   | 4         | 5   | 6   | 7   | 8   | 9   |  |
| 6     | July 22nd | Fri   | Idaho Falls | McCall      | 370   | 6h 50min  |     |           |     |     |     |     |     |  |
| 7     | July 23rd | Sat   | McCall      | Lewiston    | 260   | 7h 00min  | 10  | 11        | 12  | 13  | 14  | 15  | 16  |  |
| 8     | July 24rd | Sun   | Lewiston    | Snohomish   | 342   | 6h 30min  | 17  | 40        | 40  | 20  |     |     |     |  |
| TOTAL |           |       |             |             | 2514  | 50h 56min | 17  | 18        | 19  | 20  | 21  | 22  | 23  |  |
|       |           |       |             |             |       |           | 24  | 25        | 26  | 27  | 28  | 29  | 30  |  |
|       |           |       |             |             |       |           |     |           |     |     |     |     |     |  |
|       |           |       |             |             |       |           | 31  |           |     |     |     |     |     |  |