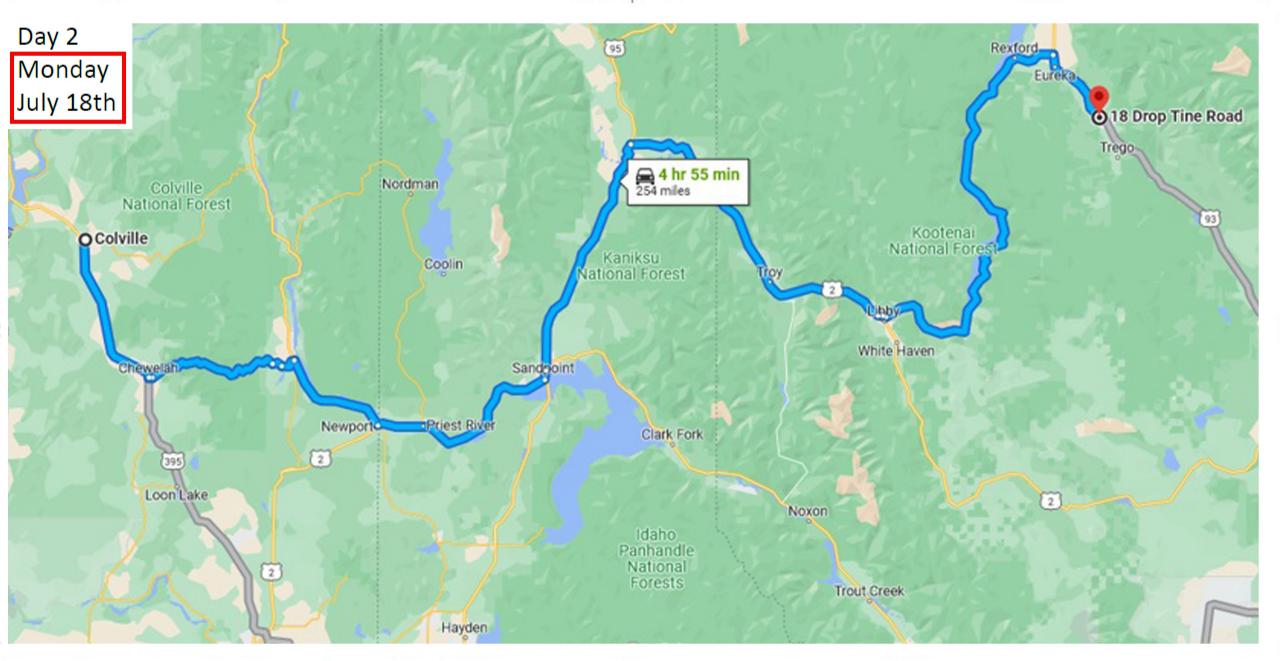

Day 1 Sunday July 17th

Day 4 Wednesday July 20th

Day 8 Sunday July 24th

| Day#  | Date      | DOTW  | Start Town  | End Town    | Miles | Time      |     | JULY 2022 |     |     |     |     |     |  |
|-------|-----------|-------|-------------|-------------|-------|-----------|-----|-----------|-----|-----|-----|-----|-----|--|
| 1     | July 17th | Sun   | Burlington  | Colville    | 293   | 5h 33min  |     |           |     |     |     |     |     |  |
| 2     | July 18th | Mon   | Colville    | Tine Road   | 254   | 4h 55min  | SUN | MON       | TUE | WED | THU | FRI | SAT |  |
| 3     | July 19th | Tues  | Tine Road   | Helena      | 328   | 7h 09min  |     |           |     |     |     | ١., | 2   |  |
| 4     | July 20th | Wed   | Helena      | Cooke City  | 324   | 5h 40min  |     |           |     |     |     |     |     |  |
| 5     | July 21st | Thurs | Cooke City  | Idaho Falls | 343   | 7h 19 min | 3   | 4         | 5   | 6   | 7   | 8   | 9   |  |
| 6     | July 22nd | Fri   | Idaho Falls | McCall      | 370   | 6h 50min  |     |           |     |     |     |     |     |  |
| 7     | July 23rd | Sat   | McCall      | Lewiston    | 260   | 7h 00min  | 10  | 11        | 12  | 13  | 14  | 15  | 16  |  |
| 8     | July 24rd | Sun   | Lewiston    | Snohomish   | 342   | 6h 30min  | 17  | 40        | 40  | 20  |     |     |     |  |
| TOTAL |           |       |             |             | 2514  | 50h 56min | 17  | 18        | 19  | 20  | 21  | 22  | 23  |  |
|       |           |       |             |             |       |           | 24  | 25        | 26  | 27  | 28  | 29  | 30  |  |
|       |           |       |             |             |       |           |     |           |     |     |     |     |     |  |
|       |           |       |             |             |       |           | 31  |           |     |     |     |     |     |  |