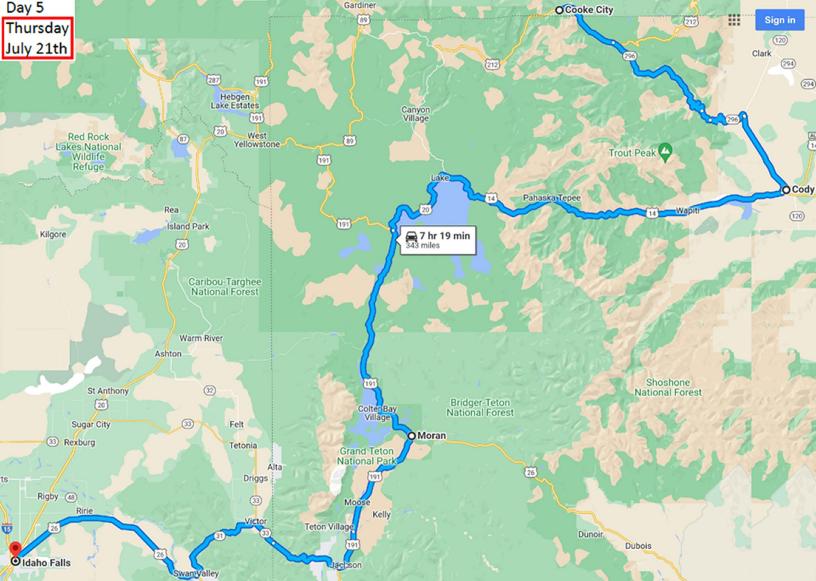

Day 1 Sunday July 17th

Day 4 Wednesday July 20th

Day 8 Sunday July 24th

| Day#  | Date      | DOTW  | Start Town  | End Town    | Miles | Time      |     | JULY 2022 |     |     |     |     |     |  |
|-------|-----------|-------|-------------|-------------|-------|-----------|-----|-----------|-----|-----|-----|-----|-----|--|
| 1     | July 17th | Sun   | Burlington  | Colville    | 293   | 5h 33min  |     |           |     |     |     |     |     |  |
| 2     | July 18th | Mon   | Colville    | Tine Road   | 254   | 4h 55min  | SUN | MON       | TUE | WED | THU | FRI | SAT |  |
| 3     | July 19th | Tues  | Tine Road   | Helena      | 328   | 7h 09min  |     |           |     |     |     | ١., | 2   |  |
| 4     | July 20th | Wed   | Helena      | Cooke City  | 324   | 5h 40min  |     |           |     |     |     |     |     |  |
| 5     | July 21st | Thurs | Cooke City  | Idaho Falls | 343   | 7h 19 min | 3   | 4         | 5   | 6   | 7   | 8   | 9   |  |
| 6     | July 22nd | Fri   | Idaho Falls | McCall      | 370   | 6h 50min  |     |           |     |     |     |     |     |  |
| 7     | July 23rd | Sat   | McCall      | Lewiston    | 260   | 7h 00min  | 10  | 11        | 12  | 13  | 14  | 15  | 16  |  |
| 8     | July 24rd | Sun   | Lewiston    | Snohomish   | 342   | 6h 30min  | 17  | 40        | 40  | 20  |     |     |     |  |
| TOTAL |           |       |             |             | 2514  | 50h 56min | 17  | 18        | 19  | 20  | 21  | 22  | 23  |  |
|       |           |       |             |             |       |           | 24  | 25        | 26  | 27  | 28  | 29  | 30  |  |
|       |           |       |             |             |       |           |     |           |     |     |     |     |     |  |
|       |           |       |             |             |       |           | 31  |           |     |     |     |     |     |  |