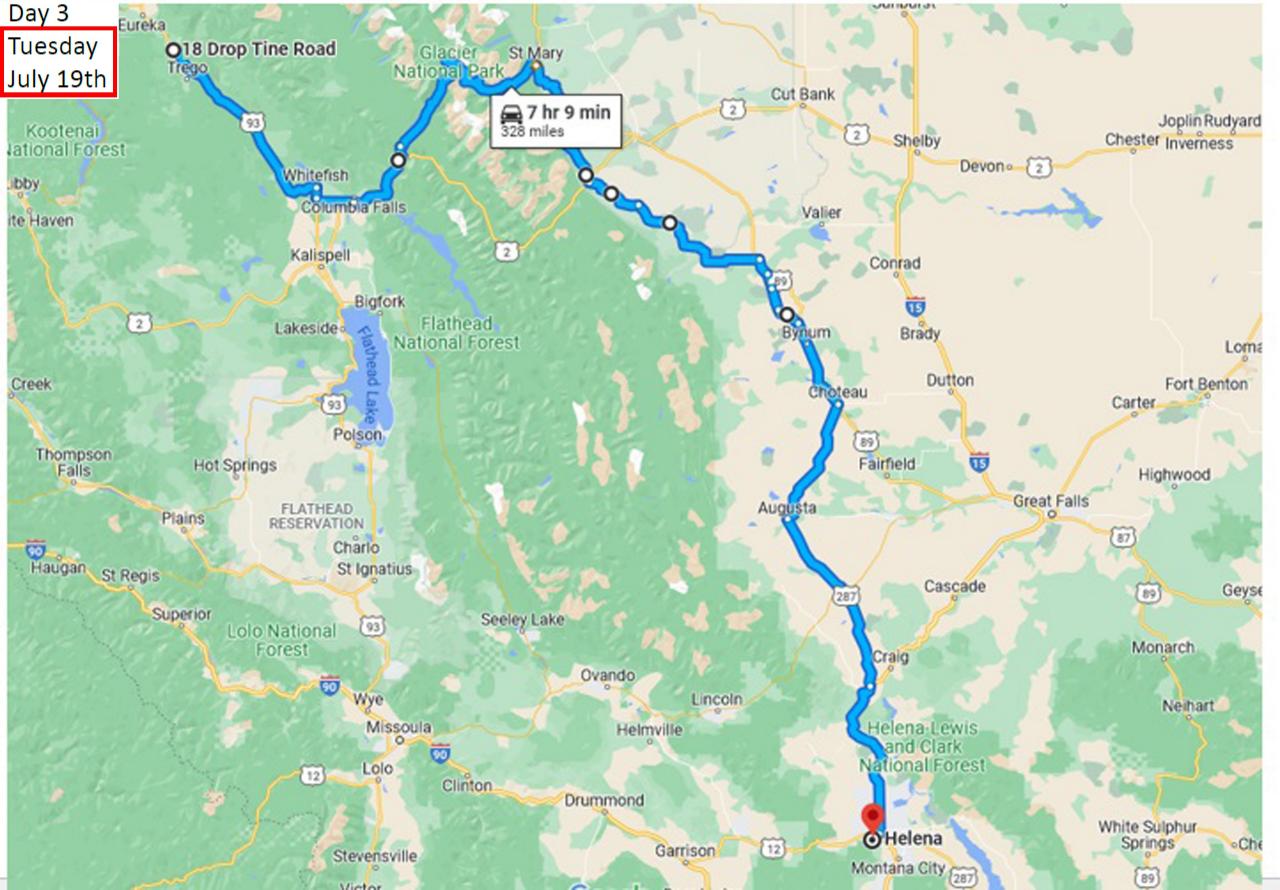

Day 1 Sunday July 17th

Day 4 Wednesday July 20th

Day 8 Sunday July 24th

| Day#  | Date      | DOTW  | Start Town  | End Town    | Miles | Time      |     | JULY 2022 |     |     |     |     |     |  |
|-------|-----------|-------|-------------|-------------|-------|-----------|-----|-----------|-----|-----|-----|-----|-----|--|
| 1     | July 17th | Sun   | Burlington  | Colville    | 293   | 5h 33min  |     |           |     |     |     |     |     |  |
| 2     | July 18th | Mon   | Colville    | Tine Road   | 254   | 4h 55min  | SUN | MON       | TUE | WED | THU | FRI | SAT |  |
| 3     | July 19th | Tues  | Tine Road   | Helena      | 328   | 7h 09min  |     |           |     |     |     | ١., | 2   |  |
| 4     | July 20th | Wed   | Helena      | Cooke City  | 324   | 5h 40min  |     |           |     |     |     |     |     |  |
| 5     | July 21st | Thurs | Cooke City  | Idaho Falls | 343   | 7h 19 min | 3   | 4         | 5   | 6   | 7   | 8   | 9   |  |
| 6     | July 22nd | Fri   | Idaho Falls | McCall      | 370   | 6h 50min  |     |           |     |     |     |     |     |  |
| 7     | July 23rd | Sat   | McCall      | Lewiston    | 260   | 7h 00min  | 10  | 11        | 12  | 13  | 14  | 15  | 16  |  |
| 8     | July 24rd | Sun   | Lewiston    | Snohomish   | 342   | 6h 30min  | 17  | 40        | 40  | 20  |     |     |     |  |
| TOTAL |           |       |             |             | 2514  | 50h 56min | 17  | 18        | 19  | 20  | 21  | 22  | 23  |  |
|       |           |       |             |             |       |           | 24  | 25        | 26  | 27  | 28  | 29  | 30  |  |
|       |           |       |             |             |       |           |     |           |     |     |     |     |     |  |
|       |           |       |             |             |       |           | 31  |           |     |     |     |     |     |  |