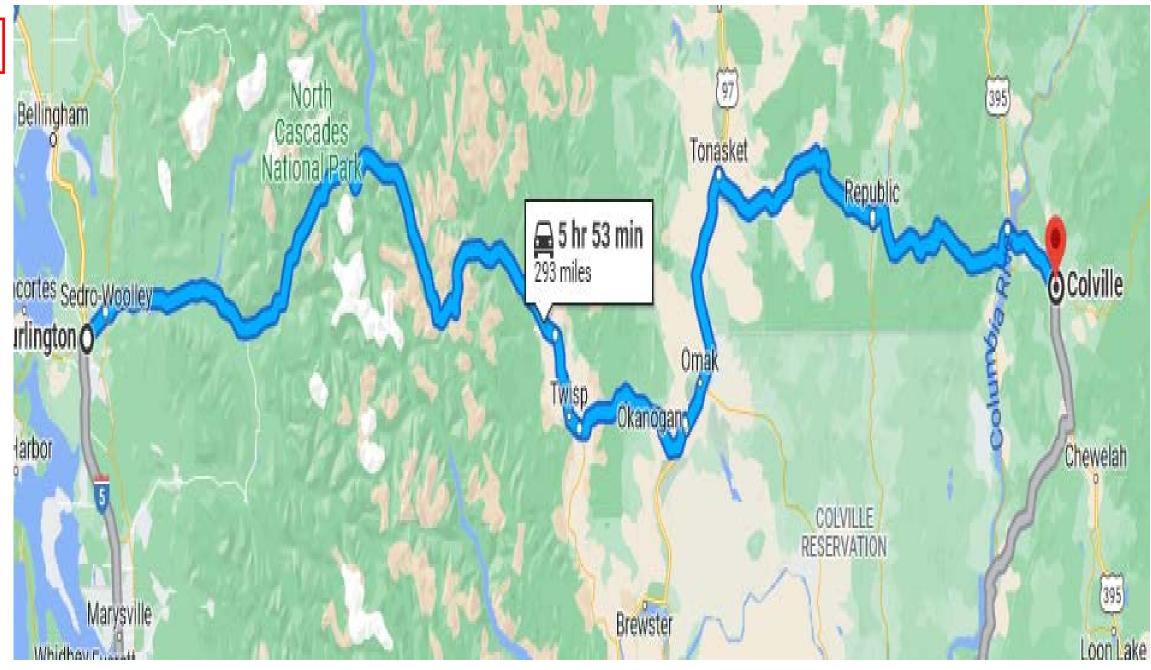

Day 1 Sunday July 17th

Day 4 Wednesday July 20th

Day 8 Sunday July 24th

| Day#  | Date      | DOTW  | Start Town  | End Town    | Miles | Time      |     | JULY 2022 |     |     |     |     |     |  |
|-------|-----------|-------|-------------|-------------|-------|-----------|-----|-----------|-----|-----|-----|-----|-----|--|
| 1     | July 17th | Sun   | Burlington  | Colville    | 293   | 5h 33min  |     |           |     |     |     |     |     |  |
| 2     | July 18th | Mon   | Colville    | Tine Road   | 254   | 4h 55min  | SUN | MON       | TUE | WED | THU | FRI | SAT |  |
| 3     | July 19th | Tues  | Tine Road   | Helena      | 328   | 7h 09min  |     |           |     |     |     | ١., | 2   |  |
| 4     | July 20th | Wed   | Helena      | Cooke City  | 324   | 5h 40min  |     |           |     |     |     |     |     |  |
| 5     | July 21st | Thurs | Cooke City  | Idaho Falls | 343   | 7h 19 min | 3   | 4         | 5   | 6   | 7   | 8   | 9   |  |
| 6     | July 22nd | Fri   | Idaho Falls | McCall      | 370   | 6h 50min  |     |           |     |     |     |     |     |  |
| 7     | July 23rd | Sat   | McCall      | Lewiston    | 260   | 7h 00min  | 10  | 11        | 12  | 13  | 14  | 15  | 16  |  |
| 8     | July 24rd | Sun   | Lewiston    | Snohomish   | 342   | 6h 30min  | 17  | 40        | 40  | 20  |     |     |     |  |
| TOTAL |           |       |             |             | 2514  | 50h 56min | 17  | 18        | 19  | 20  | 21  | 22  | 23  |  |
|       |           |       |             |             |       |           | 24  | 25        | 26  | 27  | 28  | 29  | 30  |  |
|       |           |       |             |             |       |           |     |           |     |     |     |     |     |  |
|       |           |       |             |             |       |           | 31  |           |     |     |     |     |     |  |